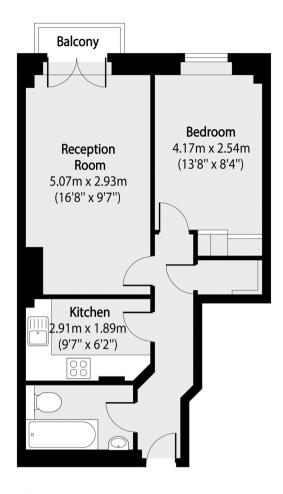

## MIDDLE LANE, TEDDINGTON, TW11

ASKING PRICE: £1,495 PCM

A superb one-bed apartment in the heart of Teddington, offering 450 sq. Ft. Of neutral décor living space with a well-proportioned double bedroom with fitted storage, a contemporary bathroom and a private balcony.

## **KEY FEATURES**

- Close to shops
- Spacious Living Room
- Centre of Teddington
- One Bedroom
- Fully Fitted Kitchen
- Modern Bathroom

Total area (approx): 41.77 sq m (450 sq. ft) Balcony total area (approx): 1.14 sq m (12.27 sq. ft)