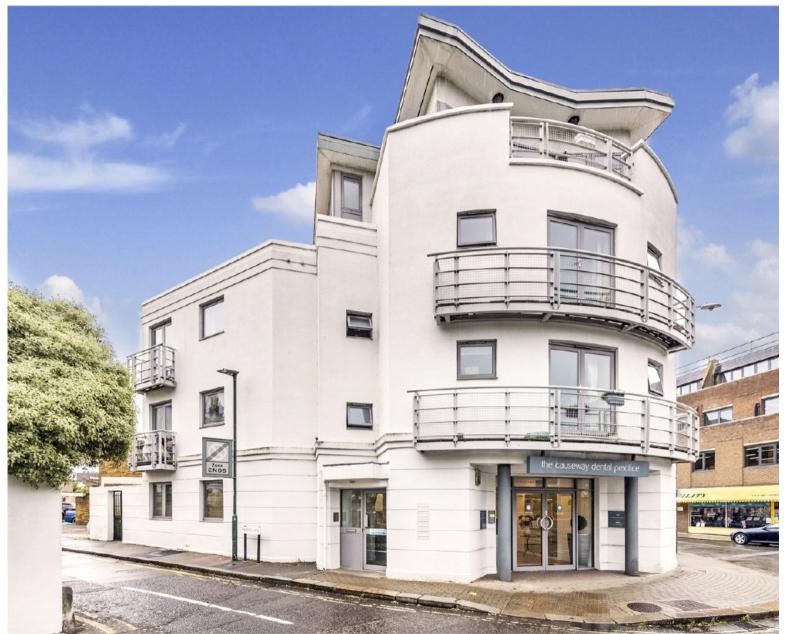

## MIDDLE LANE, TEDDINGTON, TW11

ASKING PRICE: £1,495 PCM

A superb one-bed apartment in the heart of Teddington, offering 450 sq. Ft. Of neutral décor living space with a well-proportioned double bedroom with fitted storage, a contemporary bathroom and a private balcony.

The flat is located close to delightful shops, bars, restaurants and train and bus stations. With Royal Bushy Park and Teddington Lock close by too.