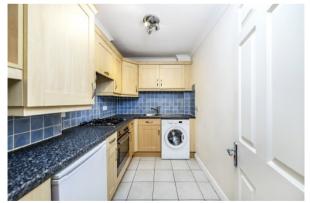

## **KEY FEATURES**

- Close to shops
- Spacious Living Room
- Centre of Teddington
- One Bedroom
- Fully Fitted Kitchen
- Modern Bathroom

Total area (approx): 41.77 sq m (450 sq. ft) Balcony total area (approx): 1.14 sq m (12.27 sq. ft)