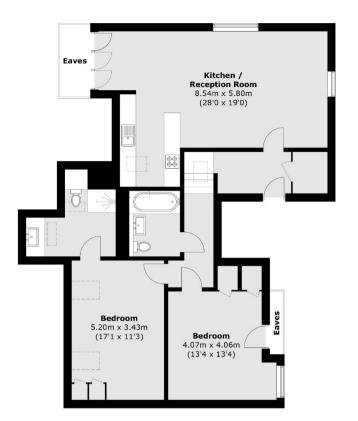

### **KEY FEATURES**

- Modern Interior
- · Close to Bushy Park
- Allocated Parking
- Two Bedrooms
- Two Bathrooms
- · Close To Shops

Total area (approx.): 104.3 sq. m (1,122.7 sq. ft) (Excluding Eaves)

Energy Rating: C. We aim to make our particulars both accurate and reliable. However they are not guaranteed; nor do they form part of an offer or contract. If you require clarification on any points then please contact us, especially if you are travelling some distance to view. Please note that appliances and heating systems have not been tested and therefore no warranties can be given as to their good working order.