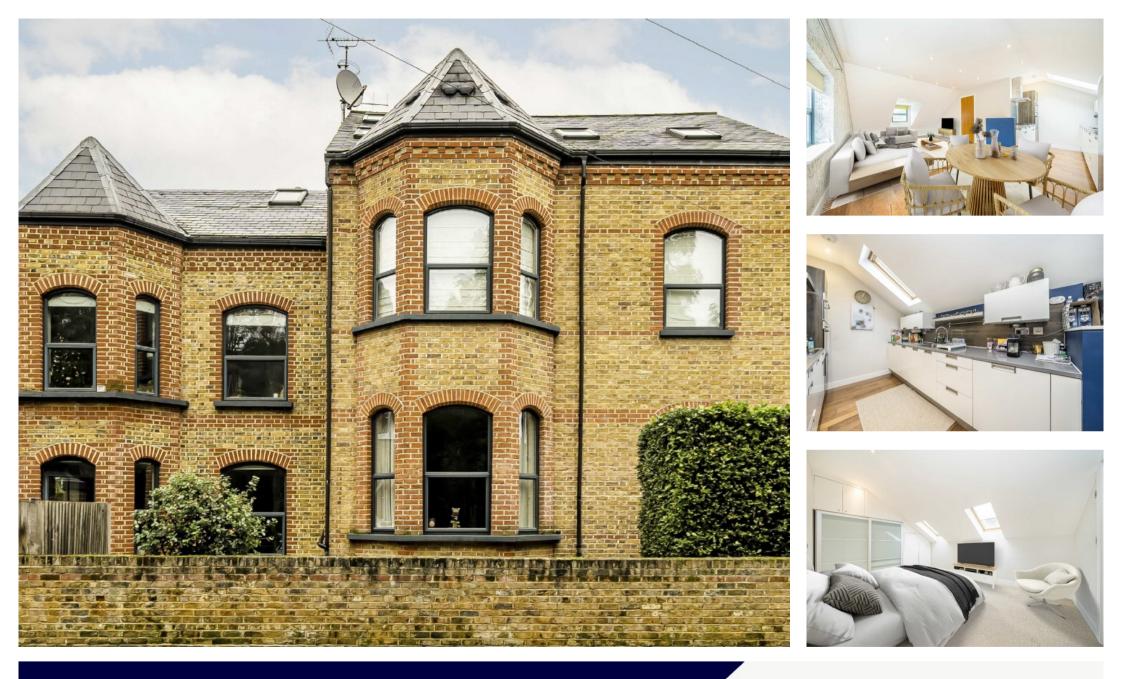

# COLESHILL ROAD, TEDDINGTON, TW11

ASKING PRICE: £539,950

This top floor period conversion is offered to the market with no onward chain. Offering 1,122 square feet of living space and being in excellent condition this is the perfect property for a small family, young professional or even an investment purchase. The property benefits from private allocated parking, modern kitchen, two double bedrooms, two beautiful bathrooms and a lovely communal garden.

### **KEY FEATURES**

- Modern Interior
- · Close to Bushy Park
- Allocated Parking
- Two Bedrooms
- Two Bathrooms
- · Close To Shops

Total area (approx.): 104.3 sq. m (1,122.7 sq. ft) (Excluding Eaves)

Energy Rating: C. We aim to make our particulars both accurate and reliable. However they are not guaranteed; nor do they form part of an offer or contract. If you require clarification on any points then please contact us, especially if you are travelling some distance to view. Please note that appliances and heating systems have not been tested and therefore no warranties can be given as to their good working order.