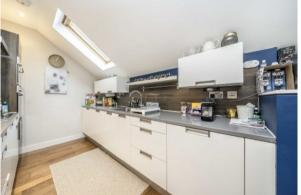

## COLESHILL ROAD, TEDDINGTON, TW11

ASKING PRICE: £585,000

This top floor period conversion is offered to the market with no onward chain. Offering 1,122 square feet of living space and being in excellent condition this is the perfect property for a small family, young professional or even an investment purchase. The property benefits from private allocated parking, modern kitchen, two double bedrooms and two beautiful bathrooms.

## **KEY FEATURES**

- Modern Interior
- · Close to Bushy Park
- Allocated Parking
- · Two Bedrooms
- Two Bathrooms
- Close To Shops

Total area (approx.): 104.3 sq. m (1,122.7 sq. ft) (Excluding Eaves)

Energy Rating: C. We aim to make our particulars both accurate and reliable. However they are not guaranteed; nor do they form part of an offer or contract. If you require clarification on any points then please contact us, especially if you are travelling some distance to view. Please note that appliances and heating systems have not been tested and therefore no warranties can be given as to their good working order.