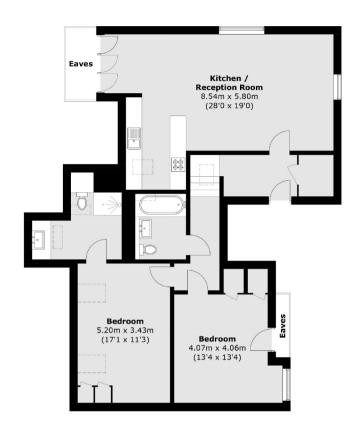

## **KEY FEATURES**

- Modern Interior
- · Close to Bushy Park
- Allocated Parking
- · Two Bedrooms
- Two Bathrooms
- Close To Shops

Total area (approx.): 104.3 sq. m (1,122.7 sq. ft) (Excluding Eaves)

Energy Rating: C. We aim to make our particulars both accurate and reliable. However they are not guaranteed; nor do they form part of an offer or contract. If you require clarification on any points then please contact us, especially if you are travelling some distance to view. Please note that appliances and heating systems have not been tested and therefore no warranties can be given as to their good working order.