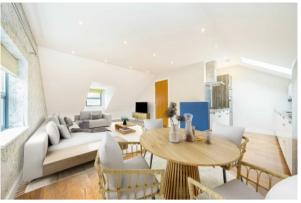

## COLESHILL ROAD, TEDDINGTON, TW11

ASKING PRICE: £585,000

This top floor period conversion is offered to the market with no onward chain. Offering 1,122 square feet of living space and being in excellent condition this is the perfect property for a small family, young professional or even an investment purchase. The property benefits from private allocated parking, modern kitchen, two double bedrooms and two beautiful bathrooms.

## **KEY FEATURES**

- Modern Interior
- · Close to Bushy Park
- Allocated Parking
- · Two Bedrooms
- Two Bathrooms
- Close To Shops

Total area (approx.): 104.3 sq. m (1,122.7 sq. ft) (Excluding Eaves)

Energy Rating: C. We aim to make our particulars both accurate and reliable. However they are not guaranteed; nor do they form part of an offer or contract. If you require clarification on any points then please contact us, especially if you are travelling some distance to view. Please note that appliances and heating systems have not been tested and therefore no warranties can be given as to their good working order.