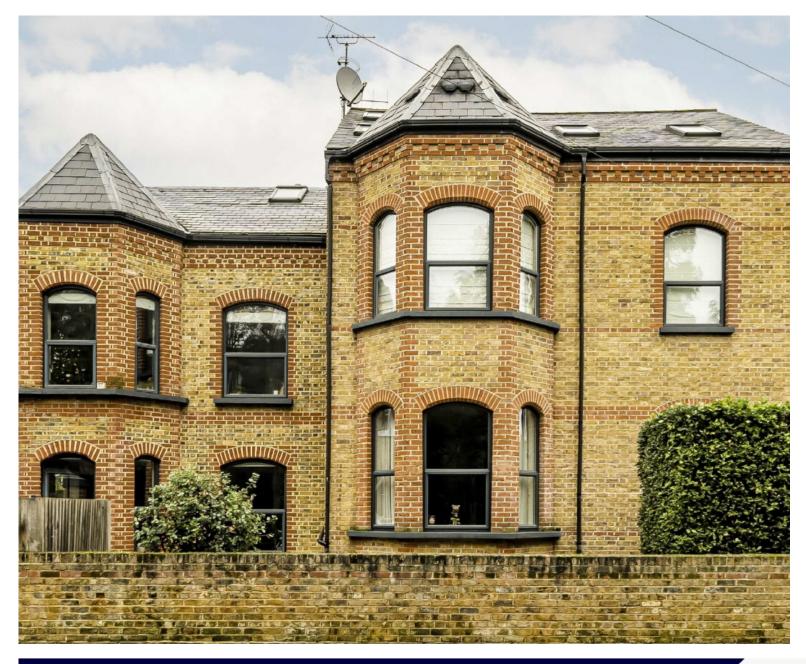

## COLESHILL ROAD, TEDDINGTON, TW11

ASKING PRICE: £585,000

This top floor period conversion is offered to the market with no onward chain. Offering 1,122 square feet of living space and being in excellent condition this is the perfect property for a small family, young professional or even an investment purchase. The property benefits from private allocated parking, modern kitchen, two double bedrooms and two beautiful bathrooms.

Coleshill Road is a turning from Hampton Road and is a no through road. It is within easy reach to Teddington mainline station and Teddington High Street. From Coleshill Road there is a shortcut through to Bushy Park.