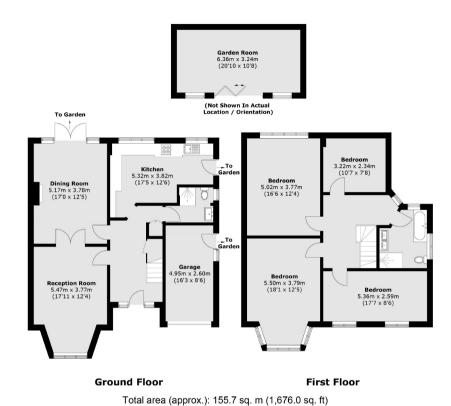

## PARK ROAD HAMPTON HILL, TW12

ASKING PRICE: £6,000 PCM

An immaculately presented four bedroom family home with two bathrooms, an additional annexe, garage and off-street parking. The property has just been renovated throughout and has a large lawn garden.

## **KEY FEATURES**

- Four Bedrooms
- Annexe
- Garage
- Off-Street Parking
- Newly Renovated
- Large Garden

Energy Rating: We aim to make our particulars both accurate and reliable. However they are not guaranteed; nor do they form part of an offer or contract. If you require clarification on any points then please contact us, especially if you are travelling some distance to view. Please note that appliances and heating systems have not been tested and therefore no warranties can be given as to their good working order.

Garage / Garden Room: 33.3 sq. m (358.4 sq. ft) Total: 189.0 sq. m (2,034.4 sq. ft)

ASKING PRICE: £6,000 PCM

**TEDDINGTON** 

020 8943 9955

JACKSON-STOPS