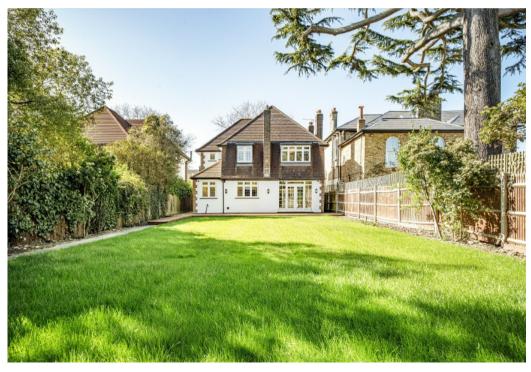

## PARK ROAD HAMPTON HILL, TW12

ASKING PRICE: £6,000 PCM

An immaculately presented four bedroom family home with two bathrooms, an additional annexe, garage and off-street parking. The property has just been renovated throughout and has a large lawn garden.

## **KEY FEATURES**

- Four Bedrooms
- Annexe
- Garage
- Off-Street Parking
- Newly Renovated
- Large Garden

Energy Rating: We aim to make our particulars both accurate and reliable. However they are not guaranteed; nor do they form part of an offer or contract. If you require clarification on any points then please contact us, especially if you are travelling some distance to view. Please note that appliances and heating systems have not been tested and therefore no warranties can be given as to their good working order.