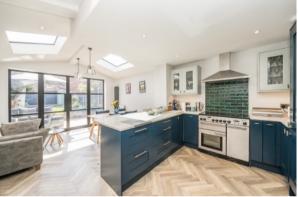

## FULWELL ROAD, , TW11

ASKING PRICE: £975,000

A very well presented and refurbished three double bedroom period family home. The property offers a central location with high ceilings and a modern condition throughout, there is also a large garden and two bathrooms.

## **KEY FEATURES**

- · Period Property
- Three Double Bedrooms
- Two Bathrooms
- Modern Condition
- · Good Sized Garden
- Great Location

**Ground Floor** 

First Floor

Second Floor

Total area (approx.): 121.4 sq. m (1,306.8 sq. ft) (Excluding Eaves)