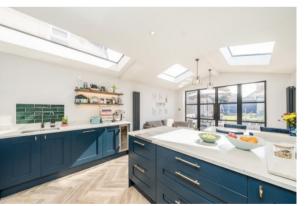

## FULWELL ROAD, , TW11

ASKING PRICE: £975,000

A very well presented and refurbished three double bedroom period family home. The property offers a central location with high ceilings and a modern condition throughout, there is also a large garden and two bathrooms.

## **KEY FEATURES**

- · Period Property
- Three Double Bedrooms
- Two Bathrooms
- Modern Condition
- · Good Sized Garden
- Great Location

**Ground Floor** 

First Floor

Second Floor

Total area (approx.): 121.4 sq. m (1,306.8 sq. ft) (Excluding Eaves)