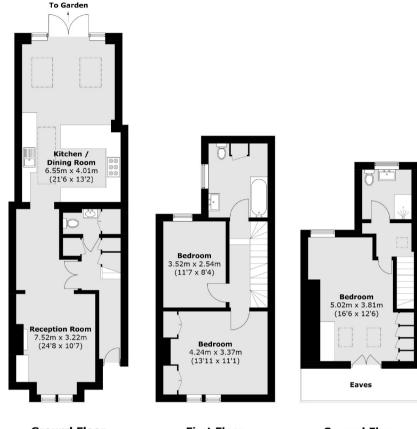

## **KEY FEATURES**

- · Period Property
- Three Double Bedrooms
- Two Bathrooms
- Modern Condition
- · Good Sized Garden
- Great Location

**Ground Floor** 

First Floor

Second Floor

Total area (approx.): 121.4 sq. m (1,306.8 sq. ft) (Excluding Eaves)