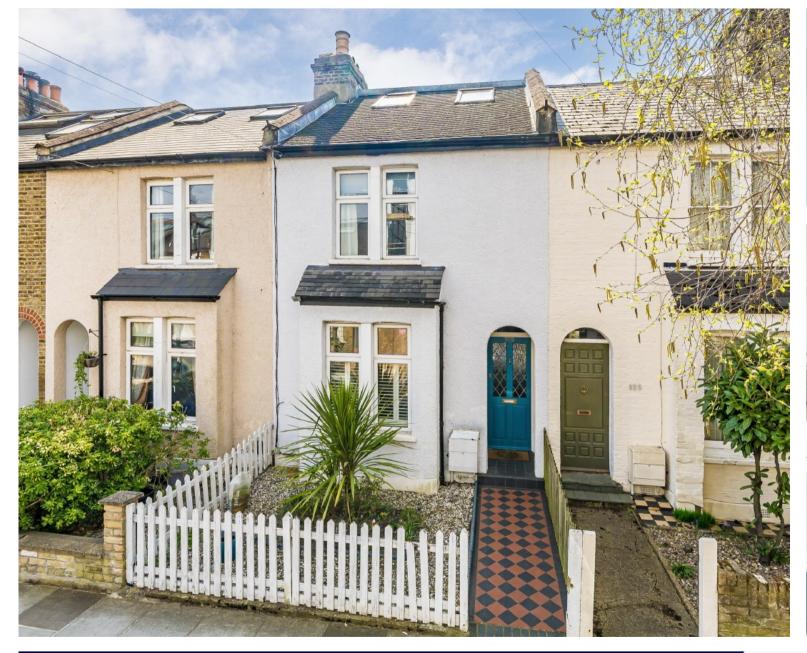

## FULWELL ROAD, , TW11

ASKING PRICE: £975,000

A very well presented and refurbished three double bedroom period family home. The property offers a central location with high ceilings and a modern condition throughout, there is also a large garden and two bathrooms.

The house is situated on a pretty residential street, and is very close to Fulwell Mainline Station, Bushy Park is close by as well as Teddington High Street with its local shops, Station and plenty of bus routes.

## **KEY FEATURES**

- · Period Property
- Three Double Bedrooms
- Two Bathrooms
- Modern Condition
- · Good Sized Garden
- Great Location

**Ground Floor** 

First Floor

Second Floor

Total area (approx.): 121.4 sq. m (1,306.8 sq. ft) (Excluding Eaves)