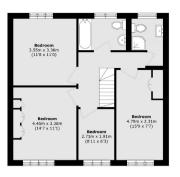

## **KEY FEATURES**

- Family Home
- · Four Bedrooms
- Off Street Parking
- Large Private Garden
- Potential to Extent STTPS
- · Chain Free

First Floor

Total Internal area (approx.): 139.9 sq. m (1505.8 sq. ft)

(Excluding Garage)

Garage area (approx.): 8.6 sq. m (92.5 sq. ft)

Toatal area (approx.): 149.5 sq. m (1609.2 sq. ft)

(Including Garage)

Energy Rating: We aim to make our particulars both accurate and reliable. However they are not guaranteed; nor do they form part of an offer or contract. If you require clarification on any points then please contact us, especially if you are travelling some distance to view. Please note that appliances and heating systems have not been tested and therefore no warranties can be given as to their good working order.