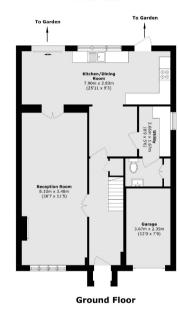

## **KEY FEATURES**

- Family Home
- · Four Bedrooms
- Off Street Parking
- Large Private Garden
- Potential to Extent STTPS
- · Chain Free

First Floor

Total Internal area (approx.): 139.9 sq. m (1505.8 sq. ft)

(Excluding Garage)

Garage area (approx.): 8.6 sq. m (92.5 sq. ft)

Toatal area (approx.): 149.5 sq. m (1609.2 sq. ft)

(Including Garage)

Energy Rating: We aim to make our particulars both accurate and reliable. However they are not guaranteed; nor do they form part of an offer or contract. If you require clarification on any points then please contact us, especially if you are travelling some distance to view. Please note that appliances and heating systems have not been tested and therefore no warranties can be given as to their good working order.