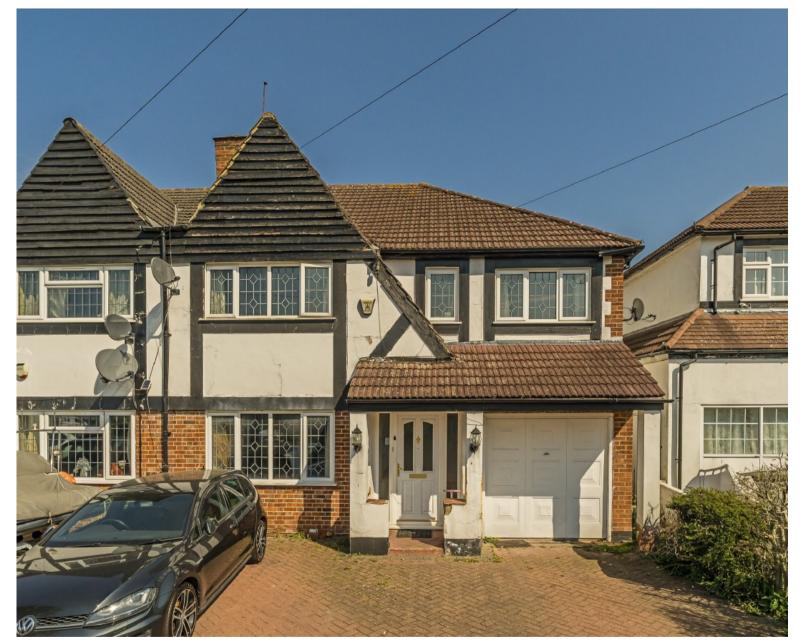

## MORTIMER CRESCENT, , KT4

ASKING PRICE: £795,000

A well presented double fronted semi-detached family home. The property offers four bedrooms, off street parking, a garage and a large private garden in the heart of Worcester Park on a lovely residential street.

## **KEY FEATURES**

- Family Home
- · Four Bedrooms
- Off Street Parking
- Large Private Garden
- Potential to Extent STTPS
- · Chain Free

First Floor

Total Internal area (approx.): 139.9 sq. m (1505.8 sq. ft)