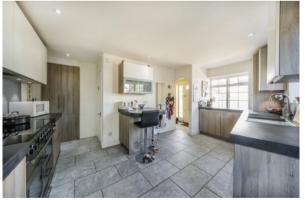

## **KEY FEATURES**

- Detached Home
- Two Exceptional Bedrooms
- Light and Airy
- Lovely Condition
- Private Garden
- Great Location

**First Floor** 

## **Ground Floor**

Total area (approx.): 127.2 sq. m (1,369.1 sq. ft)

Energy Rating: C. We aim to make our particulars both accurate and reliable. However they are not guaranteed; nor do they form part of an offer or contract. If you require clarification on any points then please contact us, especially if you are travelling some distance to view. Please note that appliances and heating systems have not been tested and therefore no warranties can be given as to their good working order.