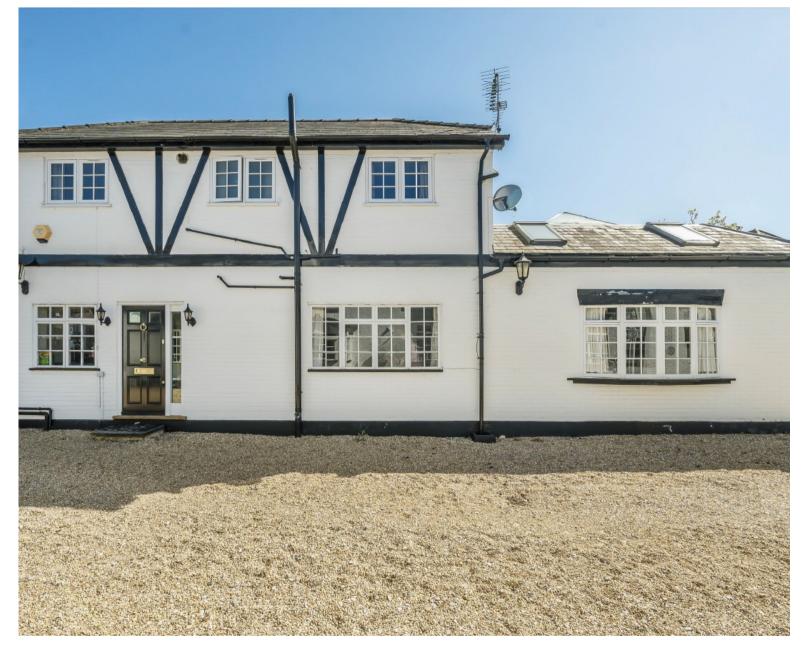

## POPES GROVE, STRAWBERRY HILL, TW1

ASKING PRICE: £995,000

A unique opportunity to acquire an exceptional two double bedroom detached gated family home. The property is exceptionally light and bright throughout, with a private garden and in lovely condition.

Popes Grove is located in Strawberry Hill, with Strawberry Hill Mainline Station a short walk away. Twickenham and Teddington are both also close by with great high streets and plenty of cafés and restaurants, as well as Twickenham Green. There are plenty of bus routes nearby also.