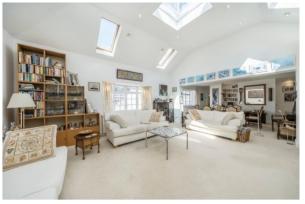

## **KEY FEATURES**

- Detached Home
- Two Exceptional Bedrooms
- Light and Airy
- Lovely Condition
- Private Garden
- Great Location

**First Floor** 

## **Ground Floor**

Total area (approx.): 127.2 sq. m (1,369.1 sq. ft)

Energy Rating: C. We aim to make our particulars both accurate and reliable. However they are not guaranteed; nor do they form part of an offer or contract. If you require clarification on any points then please contact us, especially if you are travelling some distance to view. Please note that appliances and heating systems have not been tested and therefore no warranties can be given as to their good working order.