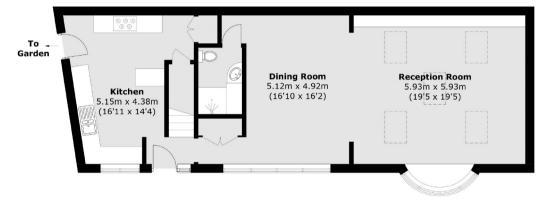

## **Ground Floor**

Total area (approx.): 127.2 sq. m (1,369.1 sq. ft)

Energy Rating: C. We aim to make our particulars both accurate and reliable. However they are not guaranteed; nor do they form part of an offer or contract. If you require clarification on any points then please contact us, especially if you are travelling some distance to view. Please note that appliances and heating systems have not been tested and therefore no warranties can be given as to their good working order.