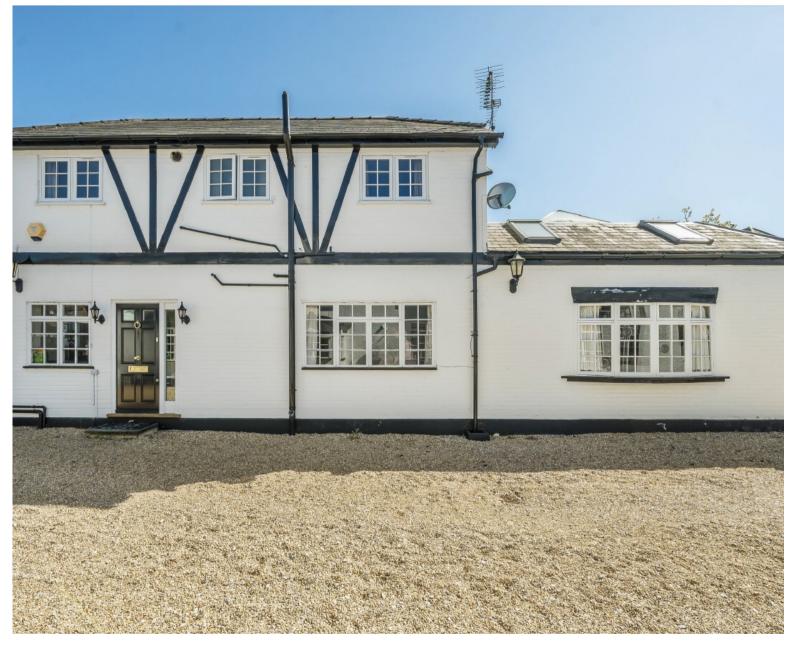

# POPES GROVE, , TW1

ASKING PRICE: £1,125,000

A unique opportunity to acquire an exceptional two double bedroom detached gated family home. The property is exceptionally light and bright throughout, with a private garden and in lovely condition.

Popes Grove is located in Strawberry Hill, with Strawberry Hill Mainline Station a short walk away. Twickenham and Teddington are both also close by with great high streets and plenty of cafés and restaurants, as well asTwickenham Green. There are plenty of bus routes nearby also.