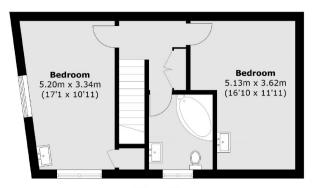

**First Floor** 

### **KEY FEATURES**

- Detached Home
- Two Exceptional Bedrooms
- Light and Airy
- Lovely Condition
- Private Garden
- Great Location

**Ground Floor** 

Total area (approx.): 127.2 sq. m (1,369.1 sq. ft)

Energy Rating: C. We aim to make our particulars both accurate and reliable. However they are not guaranteed; nor do they form part of an offer or contract. If you require clarification on any points then please contact us, especially if you are travelling some distance to view. Please note that appliances and heating systems have not been tested and therefore no warranties can be given as to their good working order.