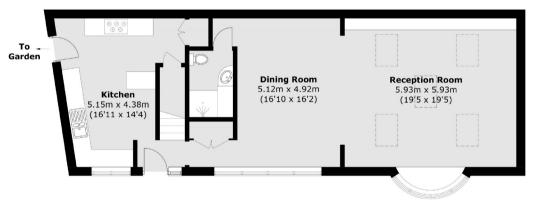

### **KEY FEATURES**

- Detached Home
- Two Exceptional Bedrooms
- Light and Airy
- Lovely Condition
- Private Garden
- Great Location

**Ground Floor** 

Total area (approx.): 127.2 sq. m (1,369.1 sq. ft)

Energy Rating: C. We aim to make our particulars both accurate and reliable. However they are not guaranteed; nor do they form part of an offer or contract. If you require clarification on any points then please contact us, especially if you are travelling some distance to view. Please note that appliances and heating systems have not been tested and therefore no warranties can be given as to their good working order.