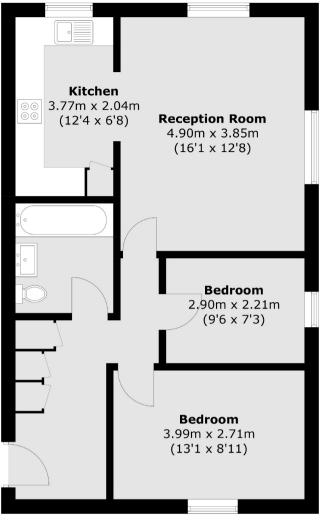

## **KEY FEATURES**

- Allocated parking
- Central Teddington
- Well Presented
- Two Bedrooms
- Allocated Parking
- Modern Bathroom

**Ground Floor** 

Total area (approx.): 61.2 sq. m (658.7 sq. ft)

Energy Rating: C. We aim to make our particulars both accurate and reliable. However they are not guaranteed; nor do they form part of an offer or contract. If you require clarification on any points then please contact us, especially if you are travelling some distance to view. Please note that appliances and heating systems have not been tested and therefore no warranties can be given as to their good working order.