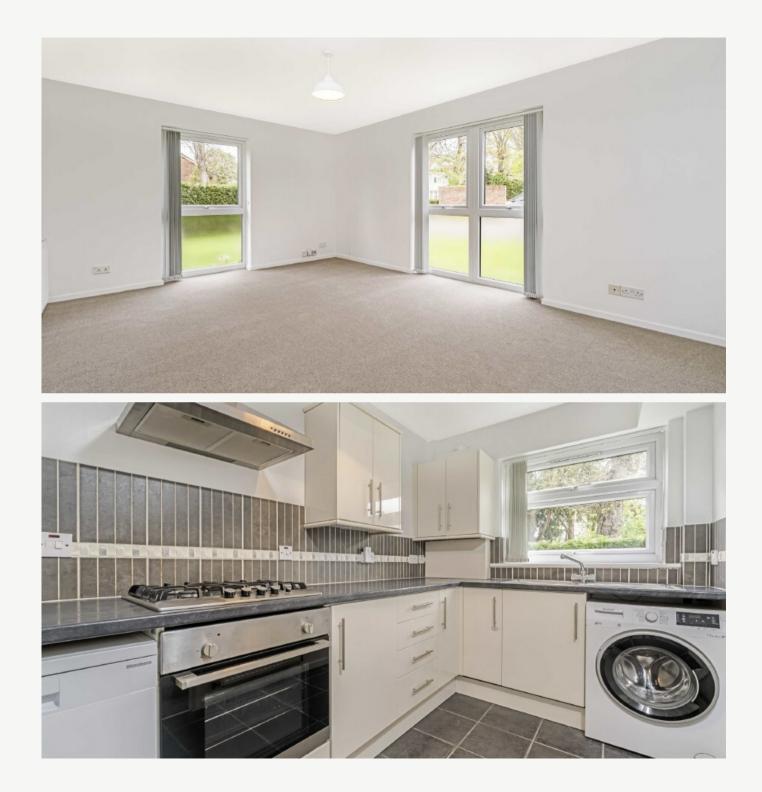

## CROMWELL ROAD TEDDINGTON, TW11

ASKING PRICE: £1,850 PCM

A ground floor two-bedroom apartment, situated in the very popular 'Redlands' development in the heart of Teddington. This property offers just over 650 Sq. Ft of living space with the added benefit of communal gardens and parking.

## **KEY FEATURES**

- Allocated parking
- Central Teddington
- Well Presented
- Two Bedrooms
- Allocated Parking
- Modern Bathroom

**Ground Floor** 

Total area (approx.): 61.2 sq. m (658.7 sq. ft)

Energy Rating: C. We aim to make our particulars both accurate and reliable. However they are not guaranteed; nor do they form part of an offer or contract. If you require clarification on any points then please contact us, especially if you are travelling some distance to view. Please note that appliances and heating systems have not been tested and therefore no warranties can be given as to their good working order.