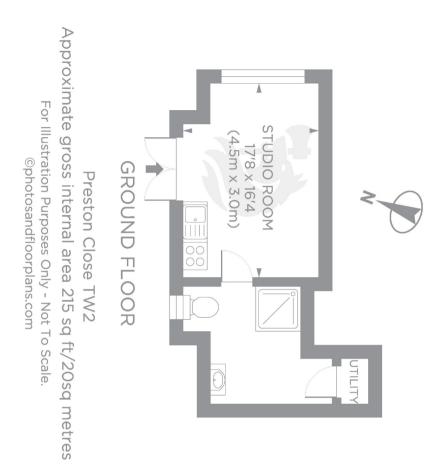

## **PRESTON CLOSE** TWICKENHAM, TW2

ASKING PRICE: £1,250 PCM

An immaculately presented studio apartment located in this quiet cul-de-sac of Strawberry Hill. With a modern interior, the property boasts wooden floors throughout and a spacious bathroom with utility space.

## **KEY FEATURES**

- Modern Studio
- 0.4 miles from Station
- Wood Floors Throughout
- Shower Room
- Utility Room
- · All Bills Included

Energy Rating: We aim to make our particulars both accurate and reliable. However they are not guaranteed; nor do they form part of an offer or contract. If you require clarification on any points then please contact us, especially if you are travelling some distance to view. Please note that appliances and heating systems have not been tested and therefore no warranties can be given as to their good working order.