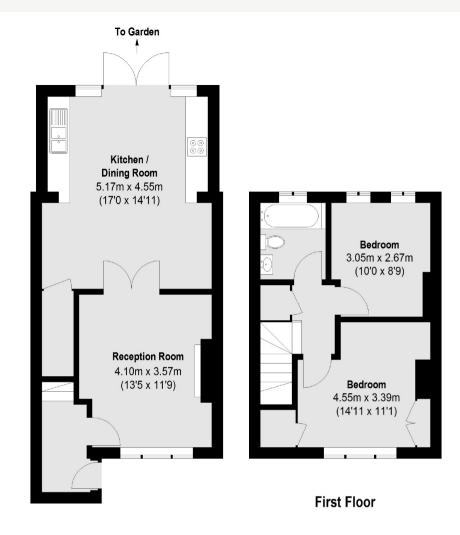

## **Ground Floor**

Total area (approx.): 73.95 sq. m (796 sq. ft)

Energy Rating: C. We aim to make our particulars both accurate and reliable. However they are not guaranteed; nor do they form part of an offer or contract. If you require clarification on any points then please contact us, especially if you are travelling some distance to view. Please note that appliances and heating systems have not been tested and therefore no warranties can be given as to their good working order.