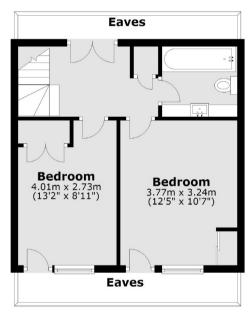

## RICHMOND HILL, RICHMOND, TW10

ASKING PRICE: £3,650 PCM

A two bedroom duplex apartment located at the top of Richmond Hill. On the first floor there are two large reception rooms, a separate kitchen, shower room and entrance hall, on the second floor there are two double bedrooms and a family bathroom. The property has communal gardens to the rear and views over Richmond Hill.

## Top Floor

Total area: approx. 110.7 sq. metres (1191.6 sq. feet)

Energy Rating: D. We aim to make our particulars both accurate and reliable. However they are not guaranteed; nor do they form part of an offer or contract. If you require clarification on any points then please contact us, especially if you are travelling some distance to view. Please note that appliances and heating systems have not been tested and therefore no warranties can be given as to their good working order.