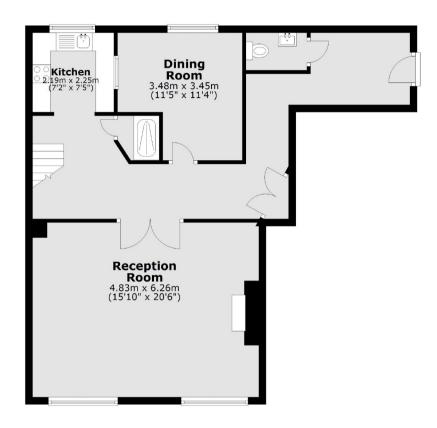

## RICHMOND HILL, RICHMOND, TW10

ASKING PRICE: £3,650 PCM

A two bedroom duplex apartment located at the top of Richmond Hill. On the first floor there are two large reception rooms, a separate kitchen, shower room and entrance hall, on the second floor there are two double bedrooms and a family bathroom. The property has communal gardens to the rear and views over Richmond Hill.

## Top Floor

Total area: approx. 110.7 sq. metres (1191.6 sq. feet)

Energy Rating: D. We aim to make our particulars both accurate and reliable. However they are not guaranteed; nor do they form part of an offer or contract. If you require clarification on any points then please contact us, especially if you are travelling some distance to view. Please note that appliances and heating systems have not been tested and therefore no warranties can be given as to their good working order.