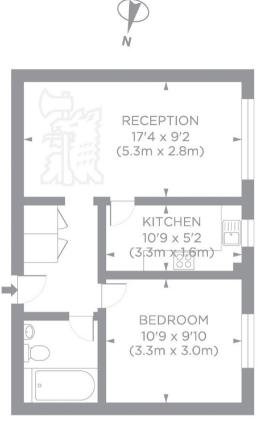

### SECOND FLOOR

Carrington Close, TW11 Gross internal area 441 sq ft/41 sq metres ©photosandfloorplans.com

Energy Rating: . We aim to make our particulars both accurate and reliable. However they are not guaranteed; nor do they form part of an offer or contract. If you require clarification on any points then please contact us, especially if you are travelling some distance to view. Please note that appliances and heating systems have not been tested and therefore no warranties can be given as to their good working order.