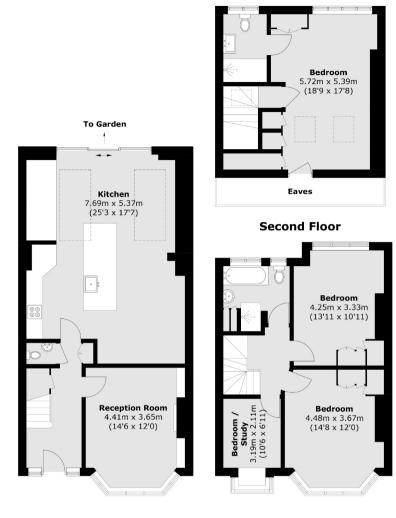

## **KEY FEATURES**

- Terraced House
- Four Bedrooms
- Two Bathrooms
- · Lovely Condition
- · Off Street Parking
- · Great Location

**Ground Floor** 

**First Floor** 

Total area (approx.): 149.3 sq. m (1,607.0 sq. ft) (Excluding Eaves)