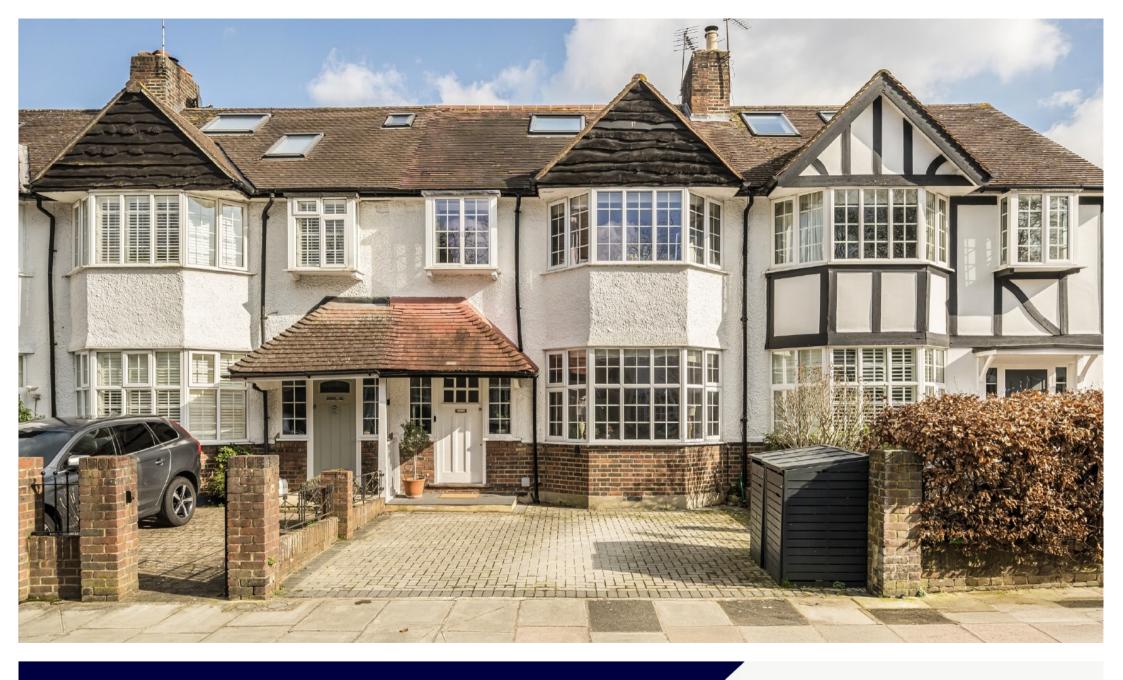

## MICHELHAM GARDENS, TW1

ASKING PRICE: £1,450,000

A very well presented and excellent sized light and bright four bedroom family home. The property has been modernised and extended throughout, it offers plenty of light bright living space over three generous floors. You enter onto a wide landing, on your right there is a good sized reception room, complete with period features including a lovely feature fireplace and a bay that allows in plenty of natural light. Towards the back of the ground floor there is a beautiful kitchen extension, fully modernised and built in with stunning hardwood parquet flooring and quartz work surfaces.

Towards the front of the property there is off street parking for more than one car, as well as on street parking for guests if need be. There is a generous lawned garden towards the rear.

Michelham Gardens is located in the sought after Strawberry Hill. The River Thames is close by as well as Twickenham and Teddington town centres, where there are plenty of shops, restaurants, pubs and cafes. There is also excellent transport with plenty of buses and Strawberry Hill mainline station nearby.