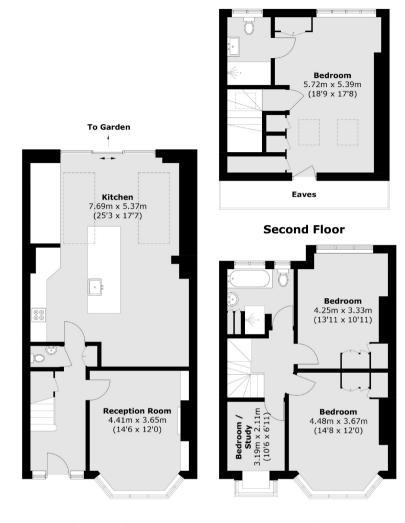

## **KEY FEATURES**

- Terraced House
- Four Bedrooms
- Two Bathrooms
- · Lovely Condition
- · Off Street Parking
- · Great Location

**Ground Floor** 

**First Floor** 

Total area (approx.): 149.3 sq. m (1,607.0 sq. ft) (Excluding Eaves)