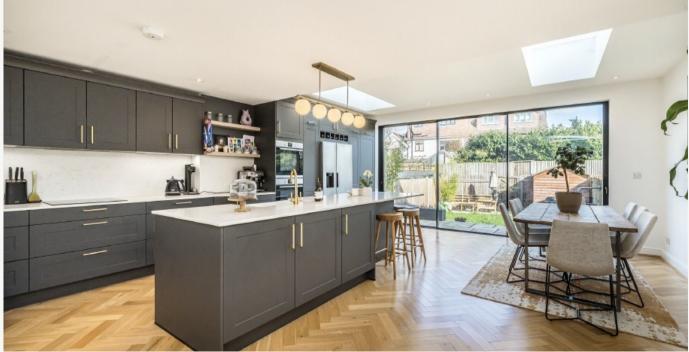

## MICHELHAM GARDENS, TW1

ASKING PRICE: £1,450,000

A very well presented and excellent sized light and bright four bedroom family home. The property has been modernised and extended throughout, it offers plenty of light bright living space over three generous floors. You enter onto a wide landing, on your right there is a good sized reception room, complete with period features including a lovely feature fireplace and a bay that allows in plenty of natural light. Towards the back of the ground floor there is a beautiful kitchen extension, fully modernised and built in with stunning hardwood parquet flooring and quartz work surfaces.