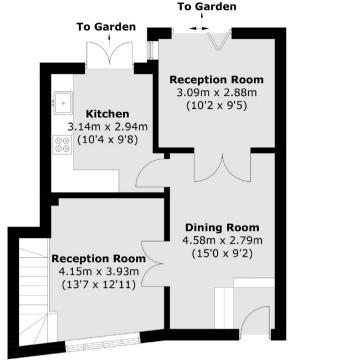

## **Ground Floor**

### **First Floor**

Total area (approx.): 95.5 sq. m (1,027.9 sq. ft)

Energy Rating: D. We aim to make our particulars both accurate and reliable. However they are not guaranteed; nor do they form part of an offer or contract. If you require clarification on any points then please contact us, especially if you are travelling some distance to view. Please note that appliances and heating systems have not been tested and therefore no warranties can be given as to their good working order.