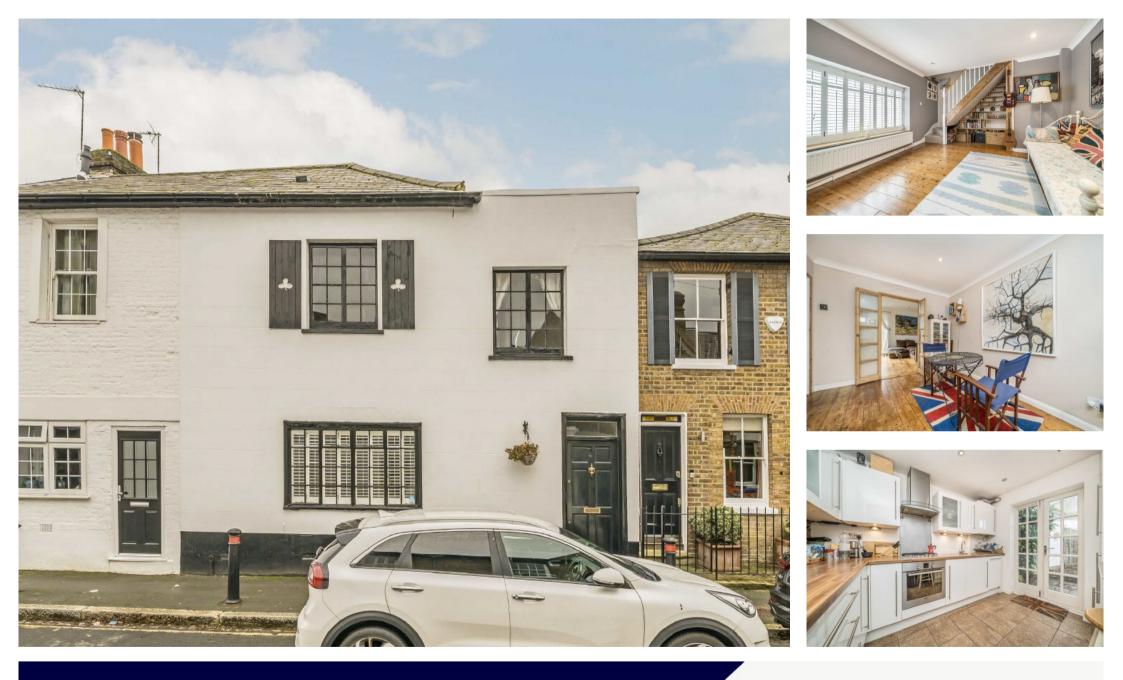

## PARK ROAD, KINGSTON UPON THAMES, KT1

ASKING PRICE: £899,950

A beautifully presented three double bedroom period home, in a sought after location. The property is light and bright throughout with a sizeable family bathroom, plus separate en-suite, multiple reception areas and a separate fully fitted kitchen with access on to a secluded rear garden. Large loft access, plenty of period features and scope to extend at the rear STPP.

Park Road is located in the heart of Hampton Wick village in one of the quietest, most desirable roads and within walking distance of Hampton wick train station and the local High Street. Bushy Park and Kingston town centre is also close by with its large green spaces, shopping, cafés and restaurants.

### **KEY FEATURES**

- · Period Home
- Three Double Bedrooms
- Large Private Gardens
- Lovely Condition
- Great Location
- Chain Free