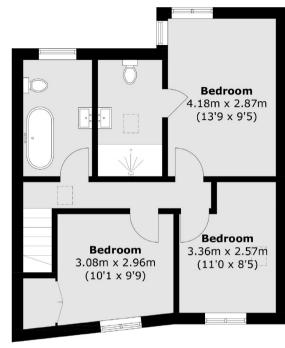

### **First Floor**

Total area (approx.): 95.5 sq. m (1,027.9 sq. ft)

Energy Rating: D. We aim to make our particulars both accurate and reliable. However they are not guaranteed; nor do they form part of an offer or contract. If you require clarification on any points then please contact us, especially if you are travelling some distance to view. Please note that appliances and heating systems have not been tested and therefore no warranties can be given as to their good working order.