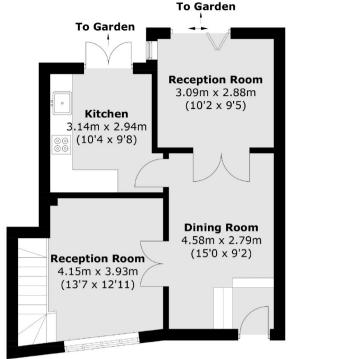

### **KEY FEATURES**

- · Period Home
- Three Double Bedrooms
- Large Private Gardens
- Lovely Condition
- Great Location
- Chain Free

**Ground Floor** 

### **First Floor**

Total area (approx.): 95.5 sq. m (1,027.9 sq. ft)

Energy Rating: D. We aim to make our particulars both accurate and reliable. However they are not guaranteed; nor do they form part of an offer or contract. If you require clarification on any points then please contact us, especially if you are travelling some distance to view. Please note that appliances and heating systems have not been tested and therefore no warranties can be given as to their good working order.