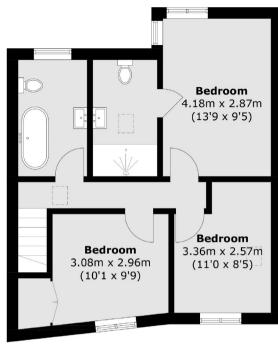

### **First Floor**

Total area (approx.): 95.5 sq. m (1,027.9 sq. ft)

Energy Rating: D. We aim to make our particulars both accurate and reliable. However they are not guaranteed; nor do they form part of an offer or contract. If you require clarification on any points then please contact us, especially if you are travelling some distance to view. Please note that appliances and heating systems have not been tested and therefore no warranties can be given as to their good working order.