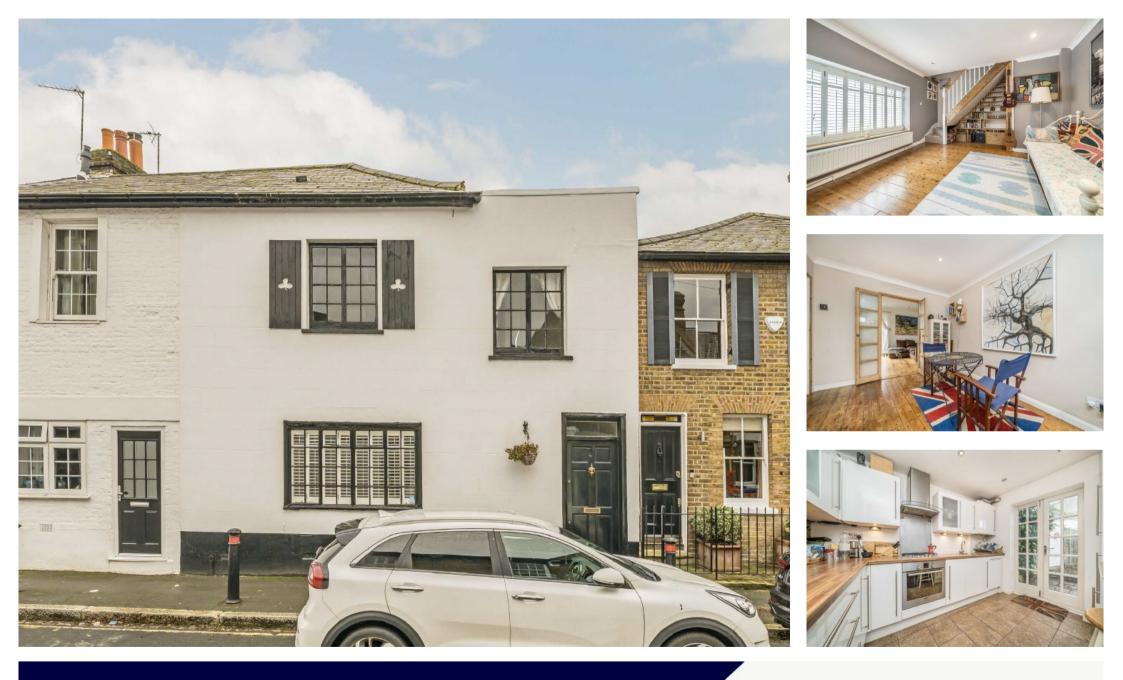

# PARK ROAD KINGSTON UPON THAMES

## PARK ROAD, KINGSTON UPON THAMES, KT1

ASKING PRICE: £949,950

A beautifully presented three double bedroom period home, in a sought after location. The property is light and bright throughout with a sizeable family bathroom, plus separate en-suite, multiple reception areas and a separate fully fitted kitchen with access on to a secluded rear garden. Large loft access, plenty of period features and scope to extend at the rear STPP.

Park Road is located in the heart of Hampton Wick village in one of the quietest, most desirable roads and within walking distance of Hampton wick train station and the local High Street. Bushy Park and Kingston town centre is also close by with its large green spaces, shopping, cafés and restaurants.

### **KEY FEATURES**

- · Period Home
- Three Double Bedrooms
- Large Private Gardens
- Lovely Condition
- Great Location
- Chain Free

**Ground Floor** 