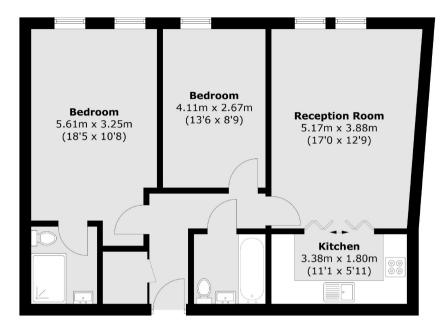

## **KEY FEATURES**

- Purpose Built
- Two Bedrooms
- Two Bathrooms
- Open Plan Living
- Allocated Parking
- Second Floor

**Second Floor** 

Total area (approx.): 69.7 sq. m (750.2 sq. ft)

Energy Rating: C. We aim to make our particulars both accurate and reliable. However they are not guaranteed; nor do they form part of an offer or contract. If you require clarification on any points then please contact us, especially if you are travelling some distance to view. Please note that appliances and heating systems have not been tested and therefore no warranties can be given as to their good working order.