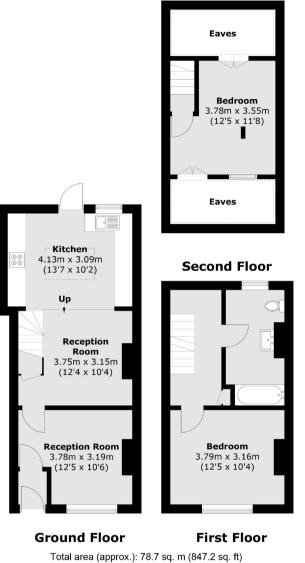

WADES LANE

WADES LANE , TW11 ASKING PRICE: £675.000

A well presented two double bedroom family home with a private garden. The property is light and bright throughout and within walking distance of Teddington High Street. You enter onto bright reception space with a lovely feature fireplace. On from the reception is large second reception room perfect for lounging there is also fitted country style kitchen with plenty of space for dining.

On the first floor there is a generous master bedroom and large family bathroom complete with bath and shower. On the second floor there is another large bedroom with plenty eaves storage.

Towards the back there is good sized patioed garden, perfect for entertaining and very easy to maintain. Wades Lane is a mews located just off Teddington High Street with its many shops, restaurants and cafe's at walking distance. Teddington mainline station is also located a short walk away.

## **KEY FEATURES**

- Freehold House
- Two Double Bedrooms
- Lovely Condition
- Private Garden
- Great Location
- Chain Free

(Excluding Eaves)

Energy Rating: . We aim to make our particulars both accurate and reliable. However they are not guaranteed; nor do they form part of an offer or contract. If you require clarification on any points then please contact us, especially if you are travelling some distance to view. Please note that appliances and heating systems have not been tested and therefore no warranties can be given as to their good working order.