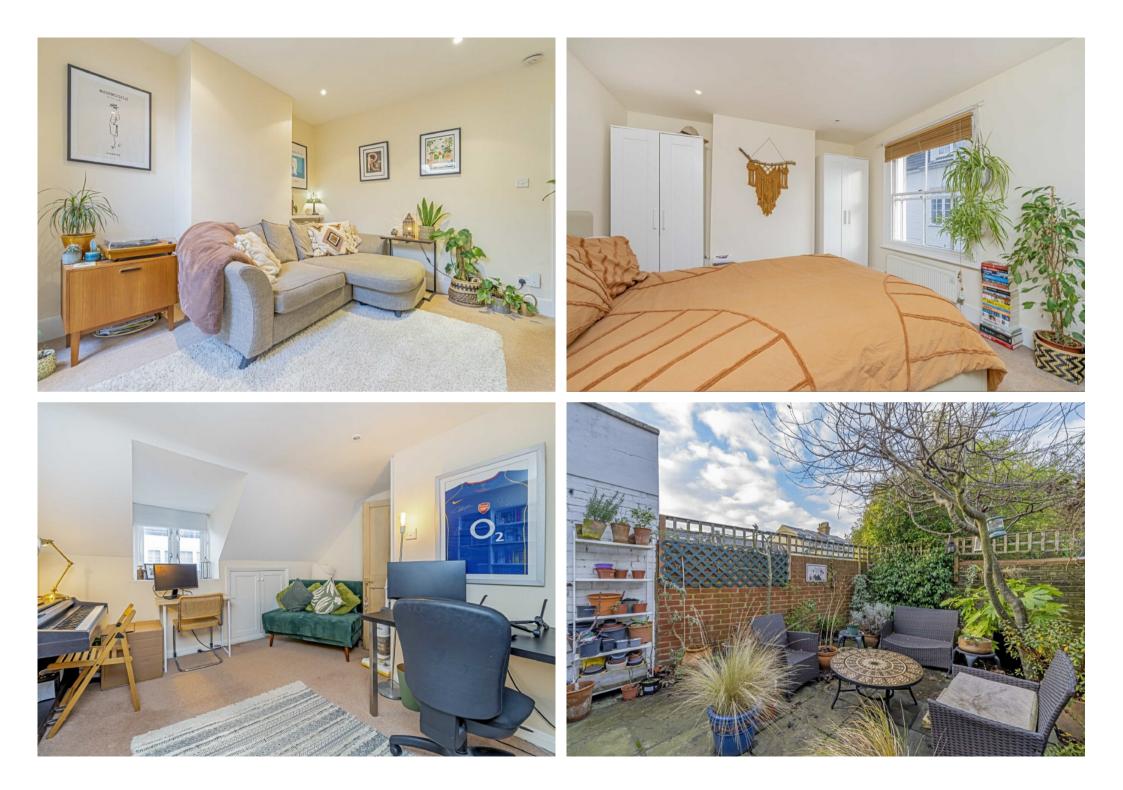

On the first floor there is a generous master bedroom and large family bathroom complete with bath and shower. On the second floor there is another large bedroom with plenty eaves storage.

Towards the back there is good sized patioed garden, perfect for entertaining and very easy to maintain. Wades Lane is a mews located just off Teddington High Street with its many shops, restaurants and cafe's at walking distance. Teddington mainline station is also located a short walk away.