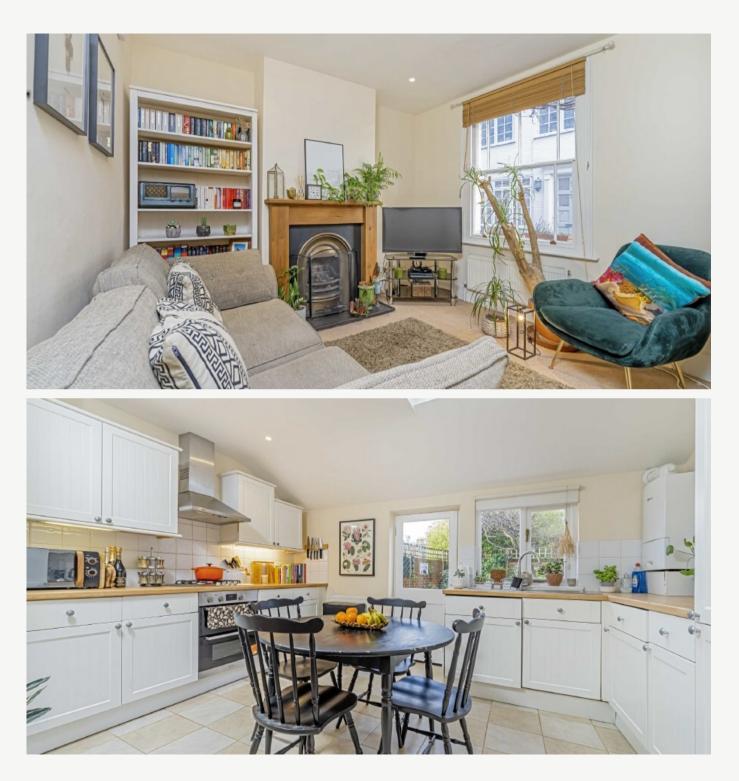

WADES LANE

WADES LANE , TW11 ASKING PRICE: £675.000

A well presented two double bedroom family home with a private garden. The property is light and bright throughout and within walking distance of Teddington High Street. You enter onto bright reception space with a lovely feature fireplace. On from the reception is large second reception room perfect for lounging there is also fitted country style kitchen with plenty of space for dining.