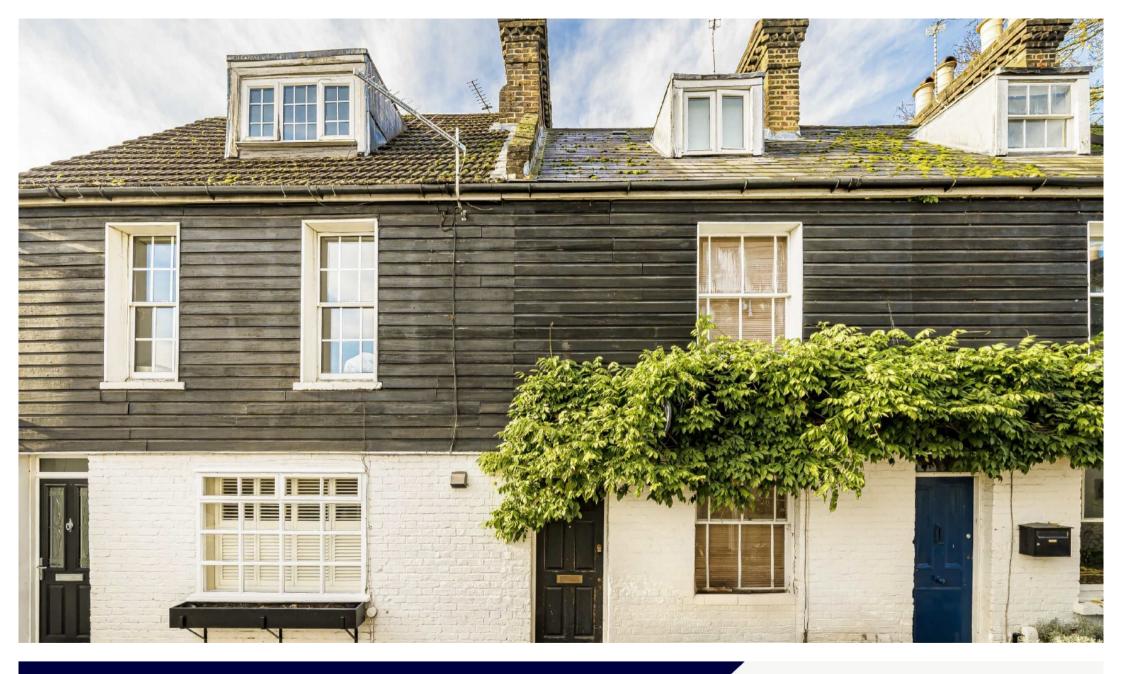

WADES LANE

WADES LANE , TW11 ASKING PRICE: £675.000

A well presented two double bedroom family home with a private garden. The property is light and bright throughout and within walking distance of Teddington High Street. You enter onto bright reception space with a lovely feature fireplace. On from the reception is large second reception room perfect for lounging there is also fitted country style kitchen with plenty of space for dining.

On the first floor there is a generous master bedroom and large family bathroom complete with bath and shower. On the second floor there is another large bedroom with plenty eaves storage.

Towards the back there is good sized patioed garden, perfect for entertaining and very easy to maintain. Wades Lane is a mews located just off Teddington High Street with its many shops, restaurants and cafe's at walking distance. Teddington mainline station is also located a short walk away.