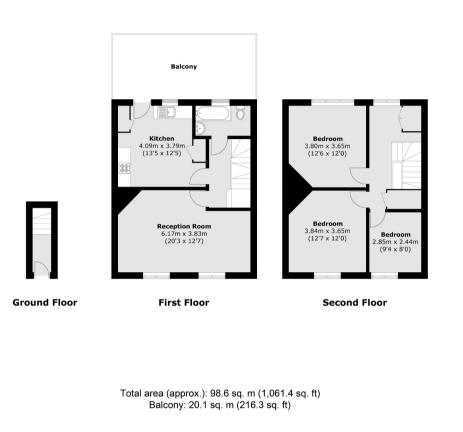

## HEATH ROAD TWICKENHAM, TW1

ASKING PRICE: £2,795 PCM

New to the market, with its own entrance is this spacious three double bedroom maisonette in the centre of Twickenham. There is a spacious eat in kitchen, with access to a terrace. Perfect for a couple or friends sharing.

## **KEY FEATURES**

- Private Entrance
- Two Floors
- Large Kitchen For Dining
- Bathroom
- Three Double Bedrooms
- Balcony

Energy Rating: . We aim to make our particulars both accurate and reliable. However they are not guaranteed; nor do they form part of an offer or contract. If you require clarification on any points then please contact us, especially if you are travelling some distance to view. Please note that appliances and heating systems have not been tested and therefore no warranties can be given as to their good working order.