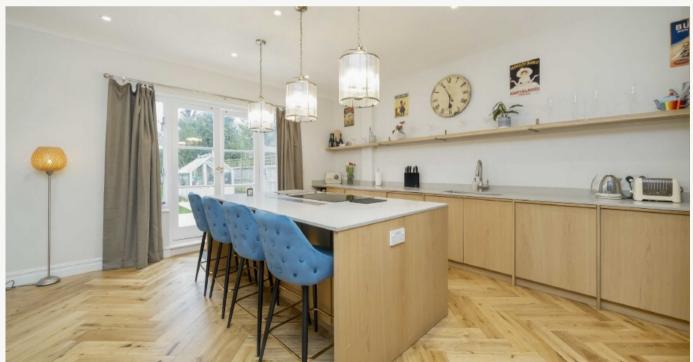

## LOWER TEDDINGTON ROAD KINGSTON UPON THAMES, KT1

ASKING PRICE: £1.595.000

A beautifully remodelled detached home that combines modern living with the charm of its original 1930s build, this impressive property has been extensively updated to an exceptional standard, featuring a brand-new kitchen with high-quality Fisher & Paykel inbuilt appliances, a generous breakfast bar, and a dining area within the open-plan living space. Doors lead seamlessly to the natural stone patio then onto the mature garden, perfect for outdoor entertaining and relaxation. You enter onto a generous hallway leading off onto an office space towards the right and a good sized reception room to the left, there is also a downstairs W/C. The kitchen is open plan with plenty of workspace, and a generous dining / second reception room. There is also a separate utility area and french doors leading on a very large private garden.