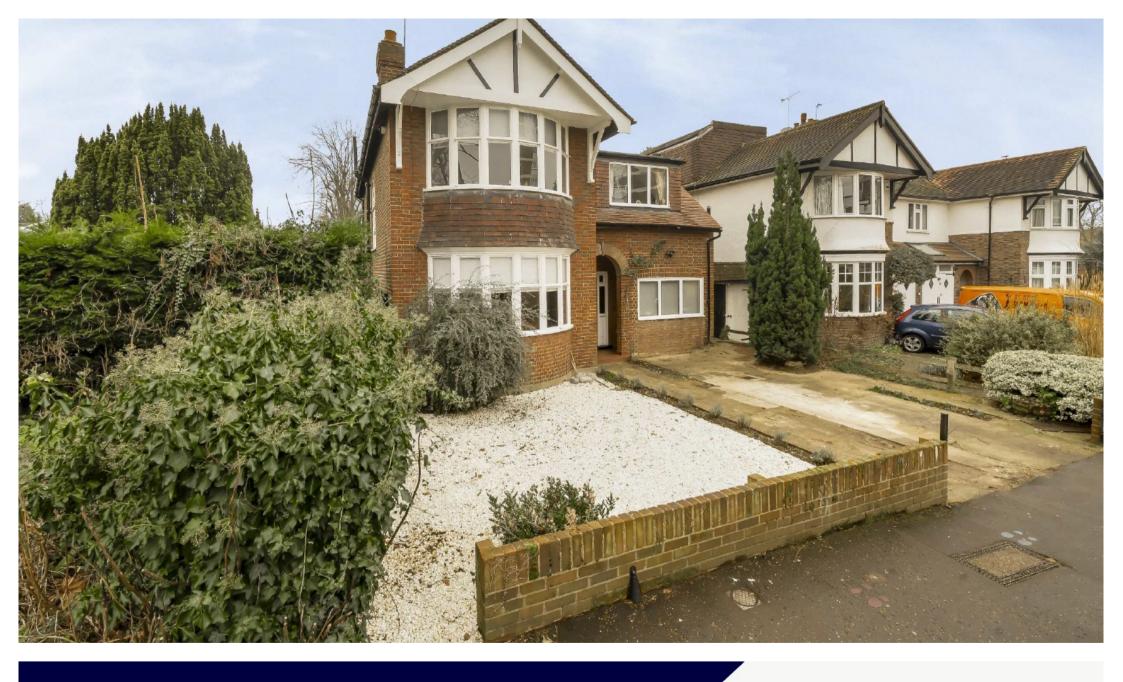

## LOWER TEDDINGTON ROAD KINGSTON UPON THAMES, KT1

ASKING PRICE: £1.595.000

A beautifully remodelled detached home that combines modern living with the charm of its original 1930s build, this impressive property has been extensively updated to an exceptional standard, featuring a brand-new kitchen with high-quality Fisher & Paykel inbuilt appliances, a generous breakfast bar, and a dining area within the open-plan living space. Doors lead seamlessly to the natural stone patio then onto the mature garden, perfect for outdoor entertaining and relaxation. You enter onto a generous hallway leading off onto an office space towards the right and a good sized reception room to the left, there is also a downstairs W/C. The kitchen is open plan with plenty of workspace, and a generous dining / second reception room. There is also a separate utility area and french doors leading on a very large private garden.