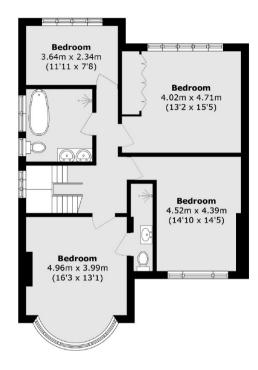

On the first floor there is a generous master bedroom towards the front master bedroom which benefits from an en-suite. A luxurious family bathroom, complete with double vanity sinks, serves the additional two double bedrooms and one well-proportioned guest room, providing versatile accommodation for families or visitors. Towards the back of the property there is a generous garden, with plenty of lawn and space to add a studio at the back, there is also off street parking at the front for at least two cars. Lower Teddington Road is perfectly located within great catchment for locals schools, as well as Kingston and Teddington town centres with their shopping, restaurants and cafés. You also get great catchment for the local schools as well a great transport links from Hampton Wick Station.

## **KEY FEATURES**

- Detached Family Home
- Four Double Bedrooms
- Two Bathrooms
- Stunning Condition
- · Off Street Parking
- Large Private Garden

**Ground Floor** 

First Floor

Total area (approx.): 179.0 sq. m (1926.7 sq. ft)