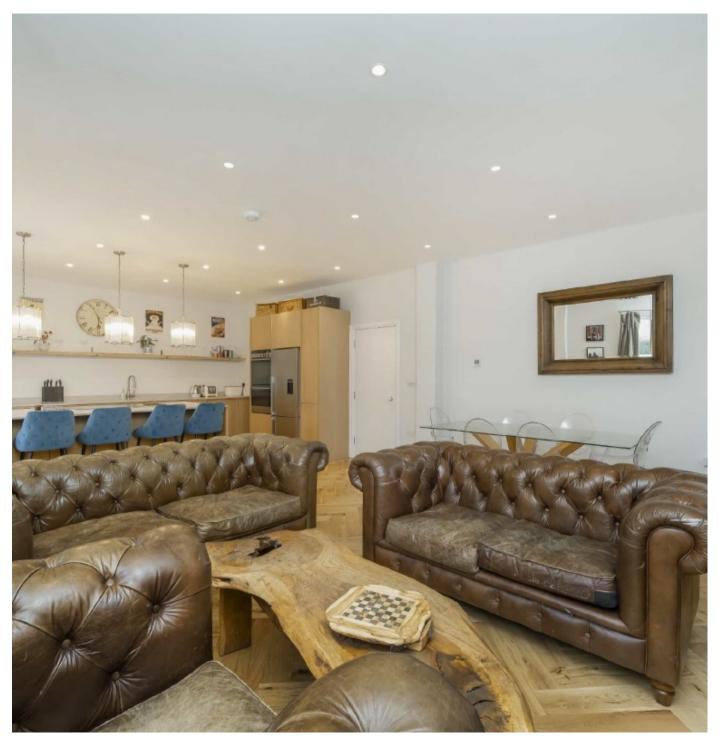

## LOWER TEDDINGTON ROAD KINGSTON UPON THAMES, KT1

ASKING PRICE: £1.595.000

A beautifully remodelled detached home that combines modern living with the charm of its original 1930s build, this impressive property has been extensively updated to an exceptional standard, featuring a brand-new kitchen with high-quality Fisher & Paykel inbuilt appliances, a generous breakfast bar, and a dining area within the open-plan living space. Doors lead seamlessly to the natural stone patio then onto the mature garden, perfect for outdoor entertaining and relaxation. You enter onto a generous hallway leading off onto an office space towards the right and a good sized reception room to the left, there is also a downstairs W/C. The kitchen is open plan with plenty of workspace, and a generous dining / second reception room. There is also a separate utility area and french doors leading on a very large private garden.