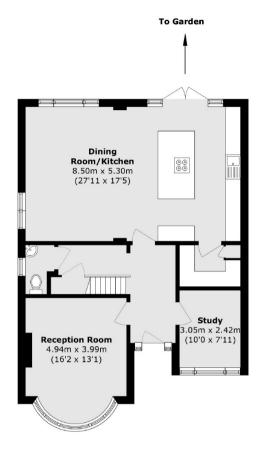

## LOWER TEDDINGTON ROAD KINGSTON UPON THAMES, KT1

ASKING PRICE: £1.595.000

A beautifully remodelled detached home that combines modern living with the charm of its original 1930s build, this impressive property has been extensively updated to an exceptional standard, featuring a brand-new kitchen with high-quality Fisher & Paykel inbuilt appliances, a generous breakfast bar, and a dining area within the open-plan living space. Doors lead seamlessly to the natural stone patio then onto the mature garden, perfect for outdoor entertaining and relaxation. You enter onto a generous hallway leading off onto an office space towards the right and a good sized reception room to the left, there is also a downstairs W/C. The kitchen is open plan with plenty of workspace, and a generous dining / second reception room. There is also a separate utility area and french doors leading on a very large private garden.

## **KEY FEATURES**

- Detached Family Home
- Four Double Bedrooms
- Two Bathrooms
- Stunning Condition
- · Off Street Parking
- Large Private Garden

**Ground Floor** 

First Floor

Total area (approx.): 179.0 sq. m (1926.7 sq. ft)