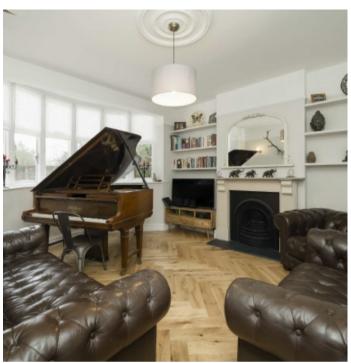

## LOWER TEDDINGTON ROAD KINGSTON UPON THAMES, KT1

ASKING PRICE: £1.595.000

A beautifully remodelled detached home that combines modern living with the charm of its original 1930s build, this impressive property has been extensively updated to an exceptional standard, featuring a brand-new kitchen with high-quality Fisher & Paykel inbuilt appliances, a generous breakfast bar, and a dining area within the open-plan living space. Doors lead seamlessly to the natural stone patio then onto the mature garden, perfect for outdoor entertaining and relaxation. You enter onto a generous hallway leading off onto an office space towards the right and a good sized reception room to the left, there is also a downstairs W/C. The kitchen is open plan with plenty of workspace, and a generous dining / second reception room. There is also a separate utility area and french doors leading on a very large private garden.