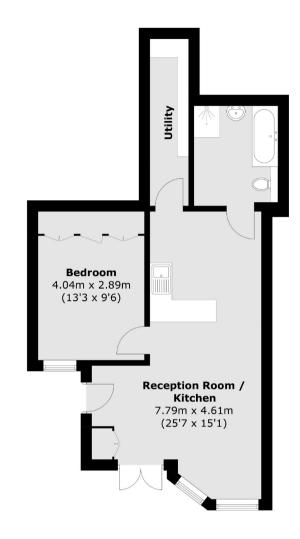

## **KEY FEATURES**

- One Double Bedroom
- Modern Condition
- Plenty of Parking
- Great Location
- Large Communal Gardens
- · Chain Free

Total area (approx.): 51.2 sq. m (551.1 sq. ft)

Energy Rating: C. We aim to make our particulars both accurate and reliable. However they are not guaranteed; nor do they form part of an offer or contract. If you require clarification on any points then please contact us, especially if you are travelling some distance to view. Please note that appliances and heating systems have not been tested and therefore no warranties can be given as to their good working order.