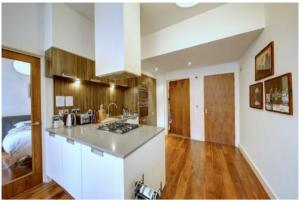

## COLESHILL ROAD, TEDDINGTON, TW11

ASKING PRICE: £325,000

A really well presented modern one bedroom apartment in the heart of Teddington. The property is built to a stunning period style with high ceilings and allocated parking.

## **KEY FEATURES**

- One Double Bedroom
- Modern Condition
- Plenty of Parking
- Great Location
- Large Communal Gardens
- · Chain Free

Total area (approx.): 51.2 sq. m (551.1 sq. ft)

Energy Rating: C. We aim to make our particulars both accurate and reliable. However they are not guaranteed; nor do they form part of an offer or contract. If you require clarification on any points then please contact us, especially if you are travelling some distance to view. Please note that appliances and heating systems have not been tested and therefore no warranties can be given as to their good working order.