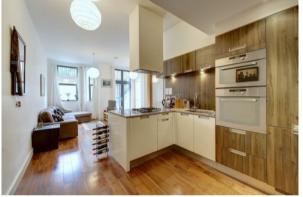

## COLESHILL ROAD, TEDDINGTON, TW11

ASKING PRICE: £325,000

A really well presented modern one bedroom apartment in the heart of Teddington. The property is built to a stunning period style with high ceilings and allocated parking.

## **KEY FEATURES**

- One Double Bedroom
- Modern Condition
- Plenty of Parking
- Great Location
- Large Communal Gardens
- · Chain Free

Total area (approx.): 51.2 sq. m (551.1 sq. ft)

Energy Rating: C. We aim to make our particulars both accurate and reliable. However they are not guaranteed; nor do they form part of an offer or contract. If you require clarification on any points then please contact us, especially if you are travelling some distance to view. Please note that appliances and heating systems have not been tested and therefore no warranties can be given as to their good working order.