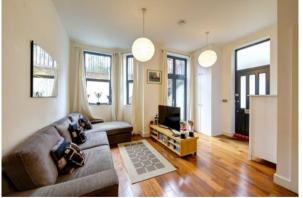

## COLESHILL ROAD, TEDDINGTON, TW11

ASKING PRICE: £325,000

A really well presented modern one bedroom apartment in the heart of Teddington. The property is built to a stunning period style with high ceilings and allocated parking.

## **KEY FEATURES**

- One Double Bedroom
- Modern Condition
- Plenty of Parking
- Great Location
- Large Communal Gardens
- · Chain Free

Total area (approx.): 51.2 sq. m (551.1 sq. ft)

Energy Rating: C. We aim to make our particulars both accurate and reliable. However they are not guaranteed; nor do they form part of an offer or contract. If you require clarification on any points then please contact us, especially if you are travelling some distance to view. Please note that appliances and heating systems have not been tested and therefore no warranties can be given as to their good working order.