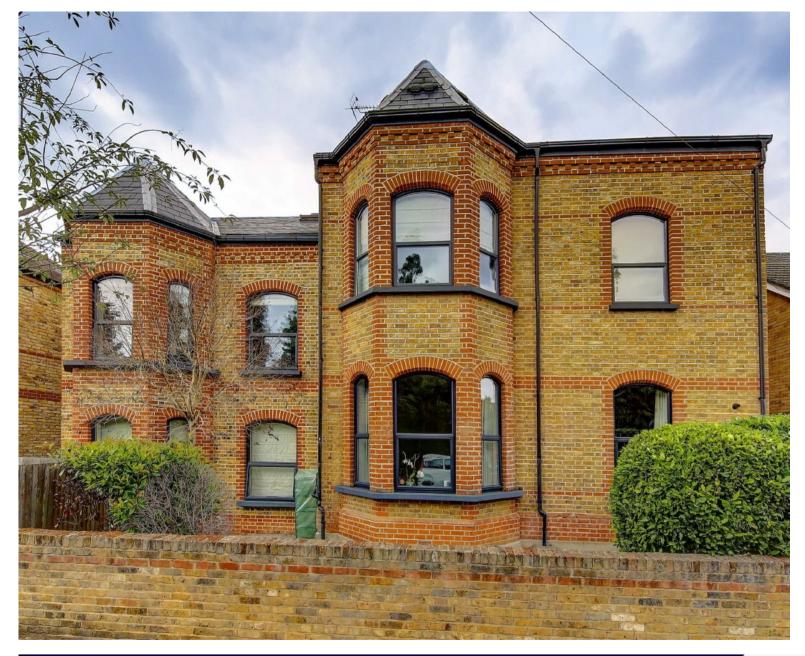

## COLESHILL ROAD, TEDDINGTON, TW11

ASKING PRICE: £325,000

A really well presented modern one bedroom apartment in the heart of Teddington. The property is built to a stunning period style with high ceilings and allocated parking.

Coleshill Road is a turning from Hampton Road and is a no through road. It is within easy reach of Teddington mainline station and Teddington High Street. From Coleshill Road there is a shortcut through to Bushy Park.