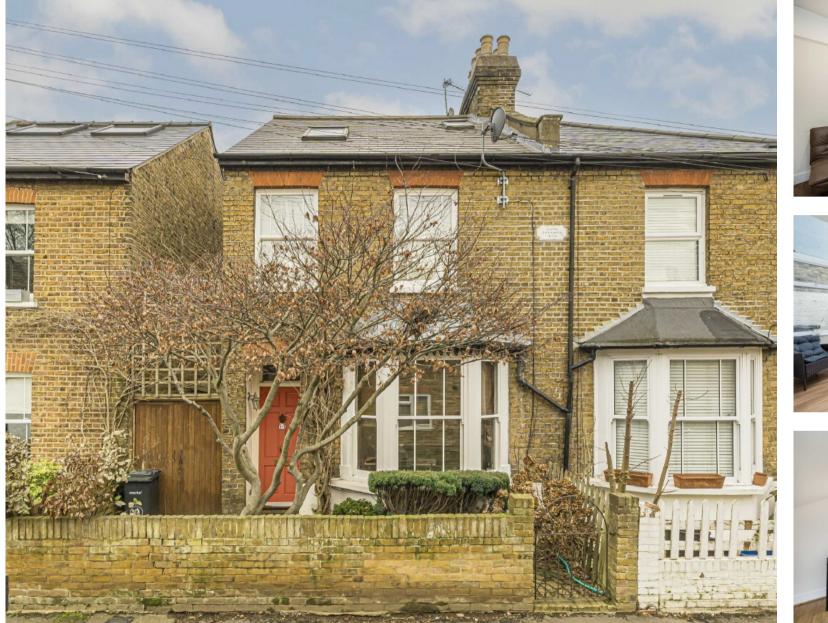

## RAILWAY ROAD, TEDDINGTON, TW11

ASKING PRICE: £900,000

A beautiful semi detached period home in a sort after location. The property offers three double bedrooms, a large living space with a good sized kitchen and garden in heart of Teddington.

Railway Road is a quiet, sought-after residential street close to Teddington High Street with its range of shops, cafés and restaurants. There's also the choice of Teddington or Strawberry Hill mainline station.