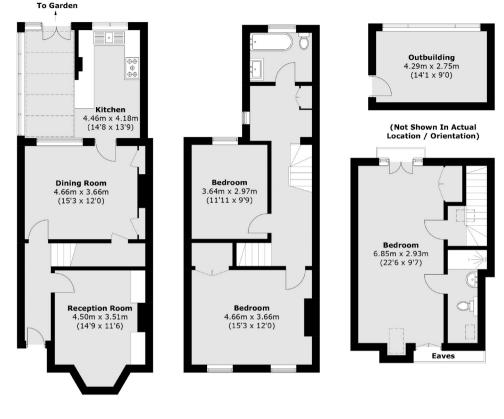

#### **KEY FEATURES**

- · No Onward Chain
- · Freehold House
- Three Double Bedrooms
- Two Bathrooms
- Excellent Condition
- Great Location

Ground FloorFirst FloorSecond FloorTotal area (approx.): 143.5 sq. m (1,544.6 sq. ft)<br/>(Excluding Eaves)<br/>Outbuilding: 11.9 sq. m (128.1 sq. ft)