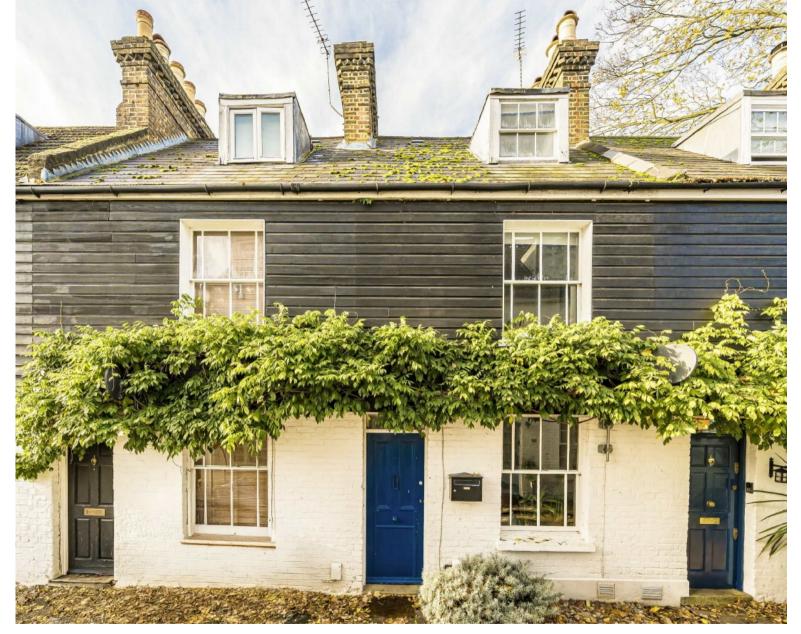

## WADES LANE, TEDDINGTON, TW11

ASKING PRICE: £675,000

A very well presented two double bedroom family home with a private garden. The property is light and bright through and within walking distance of Teddington High Street. There is also potential to make the garden much larger.

Wades Lane is a mews located just off Teddington High Street with its many shops, restaurants and cafe's at walking distance. Teddington mainline station is also located a short walk away.

## **KEY FEATURES**

- · Freehold House
- · Two Double Bedrooms
- Lovely Condition
- Private Garden
- Great Location
- · Chain Free

Wades Lane, TW11
Gross internal area 818 sq ft/76 sq metres

@photosandfloorplans.com