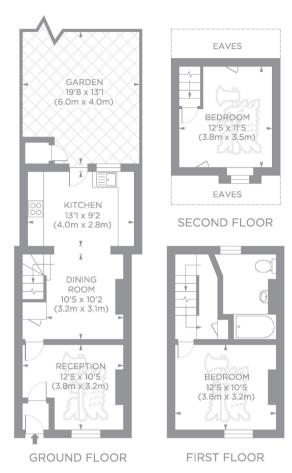

## **KEY FEATURES**

- · Freehold House
- · Two Double Bedrooms
- Lovely Condition
- Private Garden
- Great Location
- · Chain Free

Wades Lane, TW11
Gross internal area 818 sq ft/76 sq metres

@photosandfloorplans.com