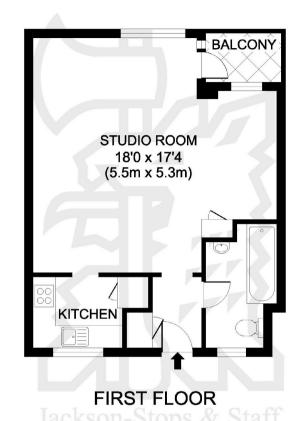

## **KEY FEATURES**

- Studio Apartment
- Private Balcony
- Parking
- · Share of Freehold
- Sought After Location
- Long Lease

Sheen Road, TW9
Gross internal area 388 sq ft/36 sq metres

©photosandfloorplans.com