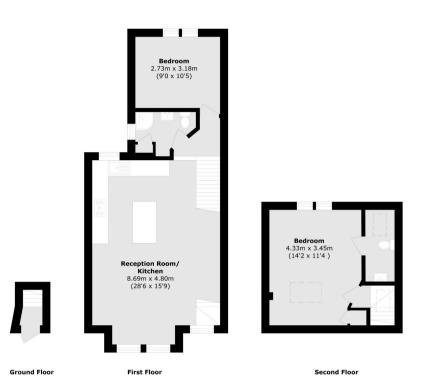

Total area (approx.): 67.5 sq. m (726.5 sq. ft)

- · Period Property
- Two Bedrooms
- Two Bathrooms
- Split Level
- Lovely Condition
- Great Location

Energy Rating: E. We aim to make our particulars both accurate and reliable. However they are not guaranteed; nor do they form part of an offer or contract. If you require clarification on any points then please contact us, especially if you are travelling some distance to view. Please note that appliances and heating systems have not been tested and therefore no warranties can be given as to their good working order.