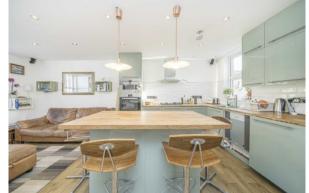

### STANLEY GARDENS ROAD, TEDDINGTON, TW11

ASKING PRICE: £525,000

A very well presented split level two double bedroom two bathroom period home. The property offers bright and spacious living in the heart of Teddington

Total area (approx.): 67.5 sq. m (726.5 sq. ft)

- · Period Property
- Two Bedrooms
- Two Bathrooms
- Split Level
- Lovely Condition
- Great Location

Energy Rating: E. We aim to make our particulars both accurate and reliable. However they are not guaranteed; nor do they form part of an offer or contract. If you require clarification on any points then please contact us, especially if you are travelling some distance to view. Please note that appliances and heating systems have not been tested and therefore no warranties can be given as to their good working order.