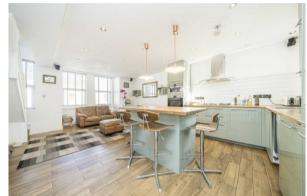

### STANLEY GARDENS ROAD, TEDDINGTON, TW11

ASKING PRICE: £525,000

A very well presented split level two double bedroom two bathroom period home. The property offers bright and spacious living in the heart of Teddington

Total area (approx.): 67.5 sq. m (726.5 sq. ft)

- · Period Property
- Two Bedrooms
- Two Bathrooms
- Split Level
- Lovely Condition
- Great Location

Energy Rating: E. We aim to make our particulars both accurate and reliable. However they are not guaranteed; nor do they form part of an offer or contract. If you require clarification on any points then please contact us, especially if you are travelling some distance to view. Please note that appliances and heating systems have not been tested and therefore no warranties can be given as to their good working order.