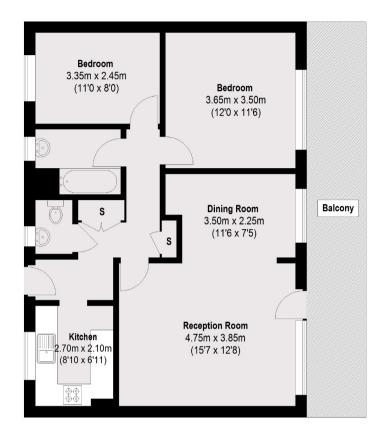

### Fourth Floor

Total area (approx.): 70.7 sq. m (761 sq. ft) Balcony: 17.04 sq. m (183 sq. ft)

Energy Rating: . We aim to make our particulars both accurate and reliable. However they are not guaranteed; nor do they form part of an offer or contract. If you require clarification on any points then please contact us, especially if you are travelling some distance to view. Please note that appliances and heating systems have not been tested and therefore no warranties can be given as to their good working order.