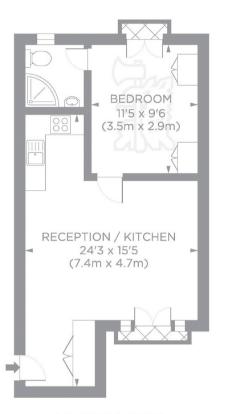

## **KEY FEATURES**

- Double Bedroom
- Communal Garden
- Open Plan
- Modern Finish
- Wooden Flooring Throughout
- · Close to Transport

**FIRST FLOOR** 

Gainsborough Road, TW9 Gross internal area 409 sq ft/38 sq metres ©photosandfloorplans.com