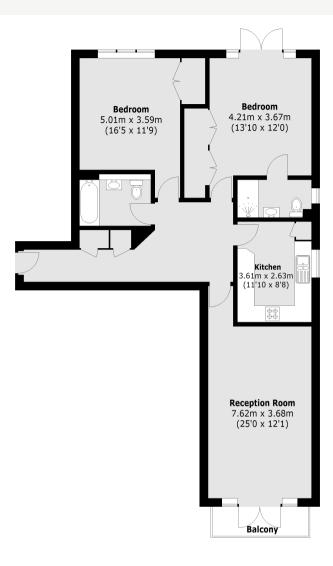

Total area (approx.):98.19 sq. m (1057 Sq. ft) Balcony:3.62 sq. m (39 Sq. ft)

Energy Rating: C. We aim to make our particulars both accurate and reliable. However they are not guaranteed; nor do they form part of an offer or contract. If you require clarification on any points then please contact us, especially if you are travelling some distance to view. Please note that appliances and heating systems have not been tested and therefore no warranties can be given as to their good working order.