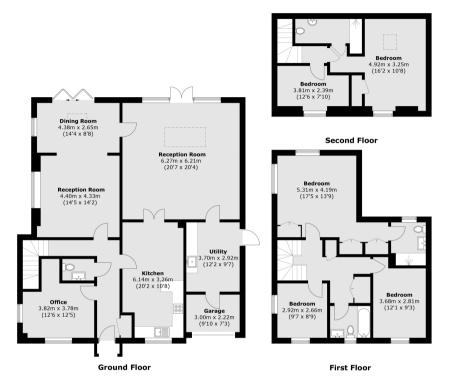

## Total area (approx.): 240.2 sq. m (2585.5 sq. ft)

Energy Rating: B. We aim to make our particulars both accurate and reliable. However they are not guaranteed; nor do they form part of an offer or contract. If you require clarification on any points then please contact us, especially if you are travelling some distance to view. Please note that appliances and heating systems have not been tested and therefore no warranties can be given as to their good working order.