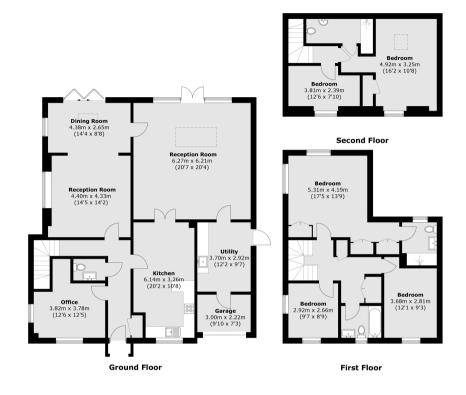

## **KEY FEATURES**

- Detached Family Home
- Off Street Parking
- Five Double Bedrooms
- Garage
- Three Living Rooms
- Three Bathrooms

Total area (approx.): 240.2 sq. m (2585.5 sq. ft)

Energy Rating: B. We aim to make our particulars both accurate and reliable. However they are not guaranteed; nor do they form part of an offer or contract. If you require clarification on any points then please contact us, especially if you are travelling some distance to view. Please note that appliances and heating systems have not been tested and therefore no warranties can be given as to their good working order.