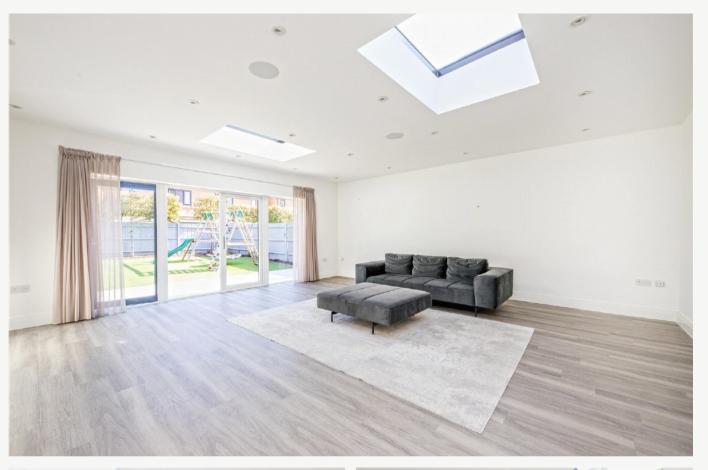

## **KEY FEATURES**

- Detached Family Home
- Off Street Parking
- Five Double Bedrooms
- Garage
- Three Living Rooms
- Three Bathrooms

Total area (approx.): 240.2 sq. m (2585.5 sq. ft)

Energy Rating: B. We aim to make our particulars both accurate and reliable. However they are not guaranteed; nor do they form part of an offer or contract. If you require clarification on any points then please contact us, especially if you are travelling some distance to view. Please note that appliances and heating systems have not been tested and therefore no warranties can be given as to their good working order.