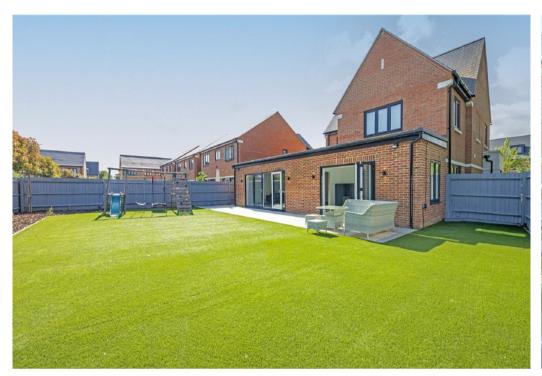

## BRIDGES AVENUE EAST MOLESEY, KT8

ASKING PRICE: £7,250 PCM

Located on the prestigious Imber Riverside estate is this spectacular five-bedroom detached family home. Situated along the banks of the River Ember, the property boasts an abundance of living accommodation across three floors.

## **KEY FEATURES**

- Detached Family Home
- Off Street Parking
- Five Double Bedrooms
- Garage
- Three Living Rooms
- Three Bathrooms

Total area (approx.): 240.2 sq. m (2585.5 sq. ft)

Energy Rating: B. We aim to make our particulars both accurate and reliable. However they are not guaranteed; nor do they form part of an offer or contract. If you require clarification on any points then please contact us, especially if you are travelling some distance to view. Please note that appliances and heating systems have not been tested and therefore no warranties can be given as to their good working order.