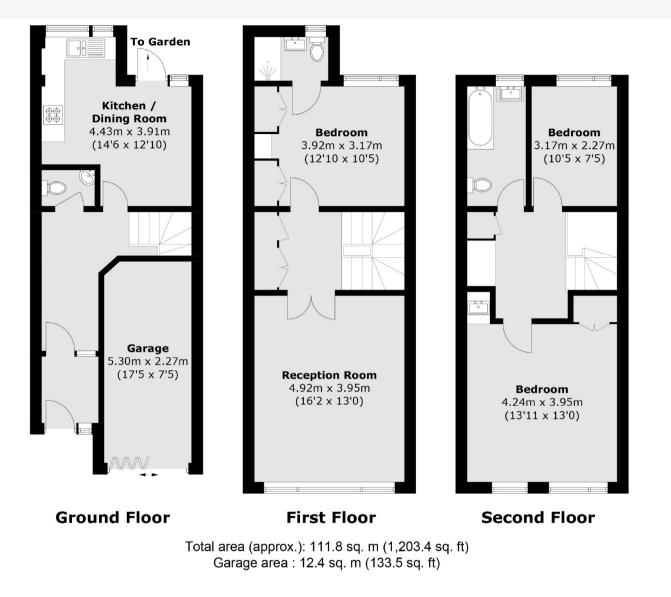

## CARLISLE CLOSE NORBITON, KT2

ASKING PRICE: £2,350 PCM

New to the market, is this well presented Townhouse. Set over three floors with plenty of living space and three bedrooms. There is a well maintained garden, a garage and off street parking.

## **KEY FEATURES**

- Lots of Built In Storage
- Private Patio Garden
- Private Driveway
- Three Bedrooms
- Close to Station
- Good Schools

Energy Rating: D. We aim to make our particulars both accurate and reliable. However they are not guaranteed; nor do they form part of an offer or contract. If you require clarification on any points then please contact us, especially if you are travelling some distance to view. Please note that appliances and heating systems have not been tested and therefore no warranties can be given as to their good working order.