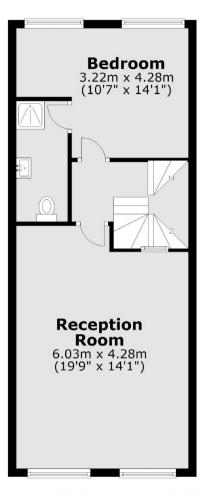

## BROOM PARK TEDDINGTON, TW11

ASKING PRICE: £3,395 PCM

Situated on the tranquil Broom Park Estate, is this lovely four bedroom home, recently refurbished and benefitting from integral garage and three bathrooms. Spread over three floors, this townhouse offers over 1500 sq feet of living space.

Broom Park is an excellent spot for transport, there are outstanding secondary and primary schools close by. Enjoy the riverside communal gardens or Bushy Park which is on your doorstep.



# KEY FEATURES

- Garage
- · Off-street parking
- Private Garden
- Four Bedrooms
- Townhouse
- · Close to Schools













#### **Ground Floor**



### **First Floor**



#### **Second Floor**



Total area: approx. 139.6 sq. metres (1503.0 sq. feet)

Energy Rating: We aim to make our particulars both accurate and reliable. However they are not guaranteed; nor do they form part of an offer or contract. If you require clarification on any points then please contact us, especially if you are travelling some distance to view. Please note that appliances and heating systems have not been tested and therefore no warranties can be given as to their good working order.

**ASKING PRICE: £3,395 PCM** 

**TEDDINGTON** 

020 8943 9955