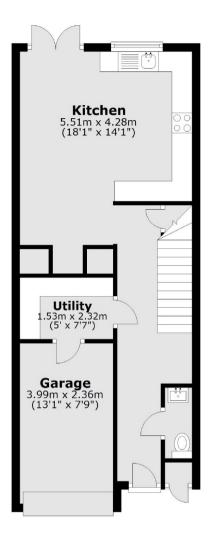

## BROOM PARK TEDDINGTON, TW11

ASKING PRICE: £3,395 PCM

Situated on the tranquil Broom Park Estate, is this lovely four bedroom home, recently refurbished and benefitting from integral garage and three bathrooms. Spread over three floors, this townhouse offers over 1500 sq feet of living space.

Broom Park is an excellent spot for transport, there are outstanding secondary and primary schools close by. Enjoy the riverside communal gardens or Bushy Park which is on your doorstep.



# KEY FEATURES

- Garage
- · Off-street parking
- Private Garden
- Four Bedrooms
- Townhouse
- · Close to Schools













#### **Ground Floor**



### **First Floor**



#### **Second Floor**



Total area: approx. 139.6 sq. metres (1503.0 sq. feet)

Energy Rating: We aim to make our particulars both accurate and reliable. However they are not guaranteed; nor do they form part of an offer or contract. If you require clarification on any points then please contact us, especially if you are travelling some distance to view. Please note that appliances and heating systems have not been tested and therefore no warranties can be given as to their good working order.

**ASKING PRICE: £3,395 PCM** 

**TEDDINGTON** 

020 8943 9955