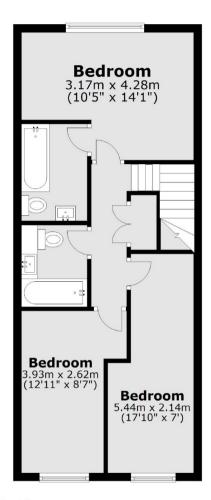

#### **Second Floor**

Total area: approx. 139.6 sq. metres (1503.0 sq. feet)

Energy Rating: We aim to make our particulars both accurate and reliable. However they are not guaranteed; nor do they form part of an offer or contract. If you require clarification on any points then please contact us, especially if you are travelling some distance to view. Please note that appliances and heating systems have not been tested and therefore no warranties can be given as to their good working order.