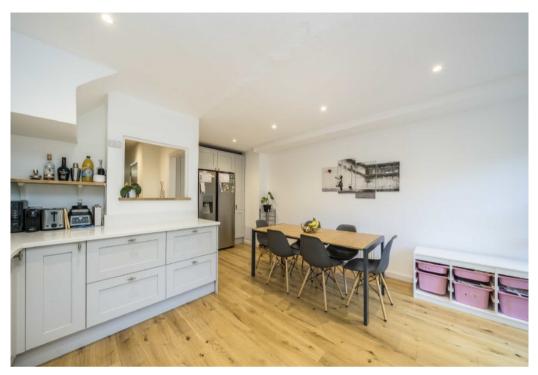

## BROOM PARK TEDDINGTON, TW11

ASKING PRICE: £3,395 PCM

Situated on the tranquil Broom Park Estate, is this lovely four bedroom home, recently refurbished and benefitting from integral garage and three bathrooms. Spread over three floors, this townhouse offers over 1500 sq feet of living space.

# KEY FEATURES

- Garage
- · Off-street parking
- Private Garden
- Four Bedrooms
- Townhouse
- · Close to Schools