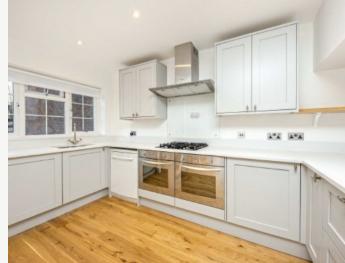

## BROOM PARK TEDDINGTON, TW11

ASKING PRICE: £3,395 PCM

Situated on the tranquil Broom Park Estate, is this lovely four bedroom home, recently refurbished and benefitting from integral garage and three bathrooms. Spread over three floors, this townhouse offers over 1500 sq feet of living space.