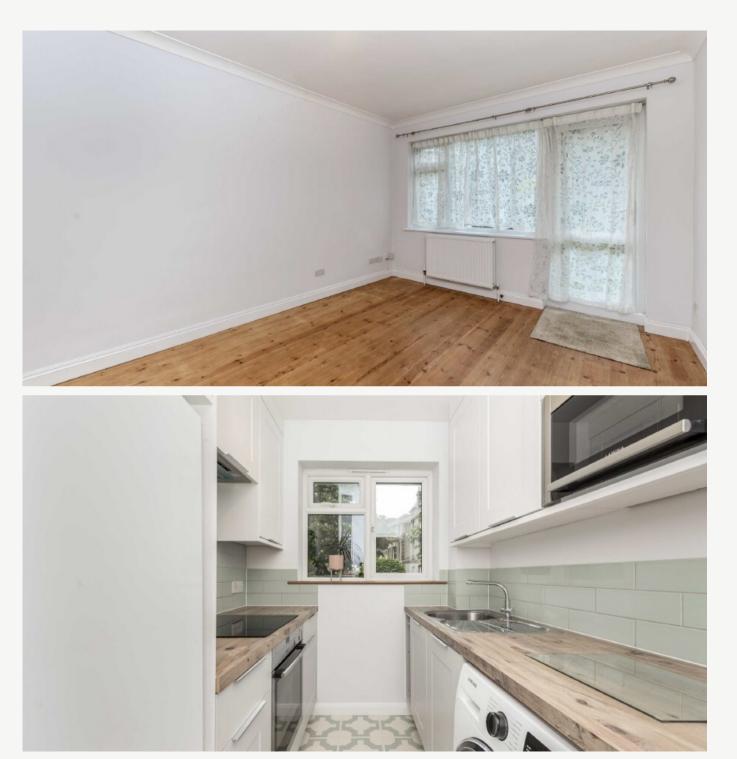

## ELTON CLOSE HAMPTON WICK, KT1

ASKING PRICE: £1,395 PCM

An immaculately presented one-bedroom apartment located in this popular development. Benefitting from a modern finish throughout, this property has the added benefit of access onto the communal garden directly from the reception room.

## **KEY FEATURES**

- Recently Refurbished
- Allocated Parking
- Close to Station
- Modern Kitchen
- Shower Room
- Large Double Bedroom

Energy Rating: . We aim to make our particulars both accurate and reliable. However they are not guaranteed; nor do they form part of an offer or contract. If you require clarification on any points then please contact us, especially if you are travelling some distance to view. Please note that appliances and heating systems have not been tested and therefore no warranties can be given as to their good working order.