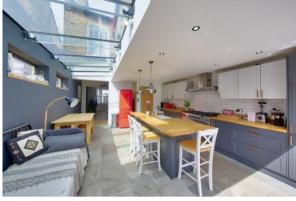

## **KEY FEATURES**

- · Three Bedrooms
- · Extended Kitchen
- · Freehold House
- Down Stairs WC
- South Facing Garden
- Potential To Extend (STP)

FIRST FLOOR

**GROUND FLOOR** 

Gross Internal Area 1066 sq ft/99 sq metres cphotosandfloorplans.com