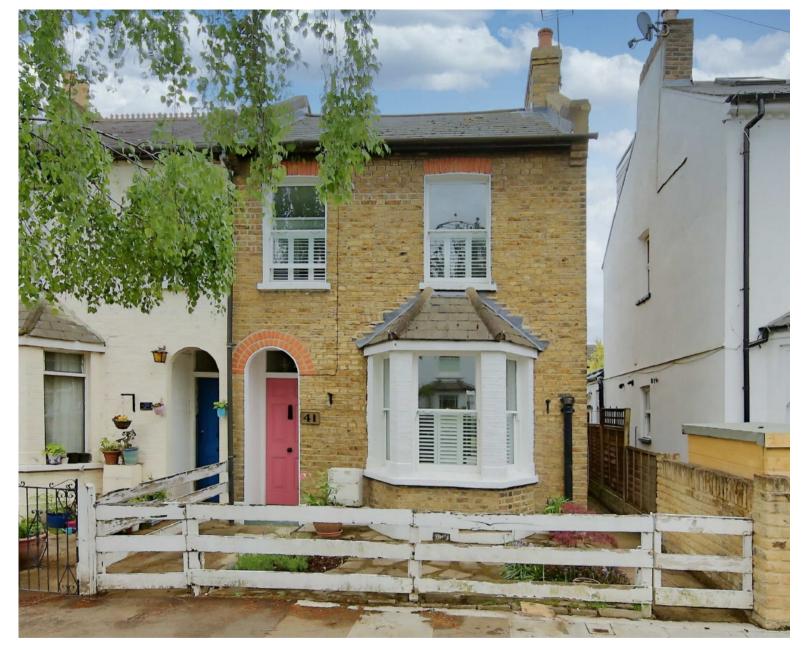

## FULWELL ROAD, TEDDINGTON, TW11

ASKING PRICE: £900,000

A beautifully presented three bedroom semi-detached Victorian family house situated in a very popular residential street. The house has been extended and modernised by the current owners and offers just under 1100 sq ft of living space set over two floors. The house also has the advantage of a south facing garden and there is potential to extend up in to the loft to create more bedrooms.

The house is situated in a pretty residential street, and is just 0.3 miles from Fulwell station. Access to Bushy Park is just 0.6 miles away. Local shops and bus routes are close to hand, as are highly regarded schools.