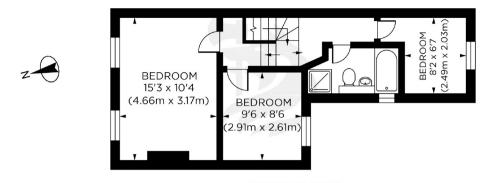

## FULWELL ROAD, TEDDINGTON, TW11

ASKING PRICE: £900,000

A beautifully presented three bedroom semi-detached Victorian family house situated in a very popular residential street. The house has been extended and modernised by the current owners and offers just under 1100 sq ft of living space set over two floors. The house also has the advantage of a south facing garden and there is potential to extend up in to the loft to create more bedrooms.

## **KEY FEATURES**

- · Three Bedrooms
- · Extended Kitchen
- · Freehold House
- Down Stairs WC
- South Facing Garden
- Potential To Extend (STP)

FIRST FLOOR

**GROUND FLOOR** 

Gross Internal Area 1066 sq ft/99 sq metres cphotosandfloorplans.com