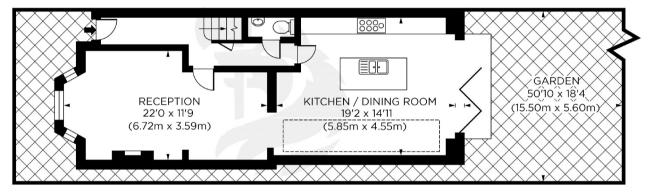

## FULWELL ROAD, TEDDINGTON, TW11

ASKING PRICE: £900,000

A beautifully presented three bedroom semi-detached Victorian family house situated in a very popular residential street. The house has been extended and modernised by the current owners and offers just under 1100 sq ft of living space set over two floors. The house also has the advantage of a south facing garden and there is potential to extend up in to the loft to create more bedrooms.

## **KEY FEATURES**

- · Three Bedrooms
- · Extended Kitchen
- · Freehold House
- Down Stairs WC
- South Facing Garden
- Potential To Extend (STP)

FIRST FLOOR

**GROUND FLOOR** 

Gross Internal Area 1066 sq ft/99 sq metres cphotosandfloorplans.com