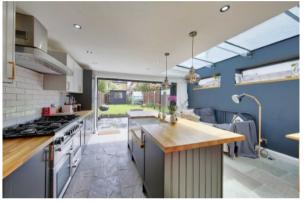

## **KEY FEATURES**

- · Three Bedrooms
- · Extended Kitchen
- · Freehold House
- Down Stairs WC
- South Facing Garden
- Potential To Extend (STP)

FIRST FLOOR

**GROUND FLOOR** 

Gross Internal Area 1066 sq ft/99 sq metres cphotosandfloorplans.com