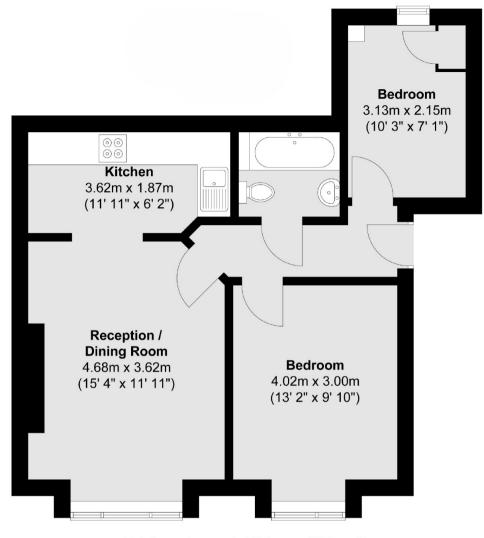

## **KEY FEATURES**

- Top Floor Flat
- Two Bedrooms
- Modern Condition
- Open Plan Kitchen
- Gated Parking
- Unfurnished

Total area (approx.): 50.1 sq. m (539 sq. ft)

Energy Rating: We aim to make our particulars both accurate and reliable. However they are not guaranteed; nor do they form part of an offer or contract. If you require clarification on any points then please contact us, especially if you are travelling some distance to view. Please note that appliances and heating systems have not been tested and therefore no warranties can be given as to their good working order.