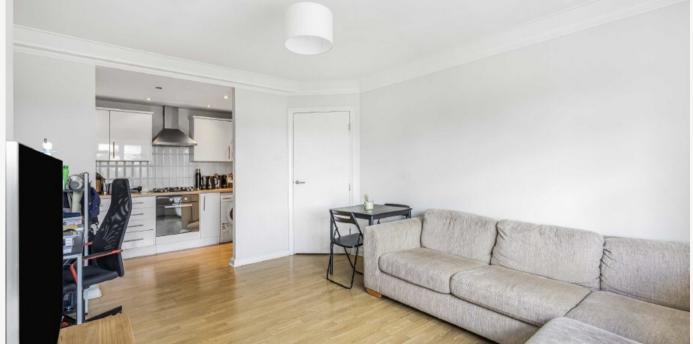

## **KEY FEATURES**

- Top Floor Flat
- Two Bedrooms
- Modern Condition
- Open Plan Kitchen
- Gated Parking
- Unfurnished

Total area (approx.): 50.1 sq. m (539 sq. ft)

Energy Rating: We aim to make our particulars both accurate and reliable. However they are not guaranteed; nor do they form part of an offer or contract. If you require clarification on any points then please contact us, especially if you are travelling some distance to view. Please note that appliances and heating systems have not been tested and therefore no warranties can be given as to their good working order.