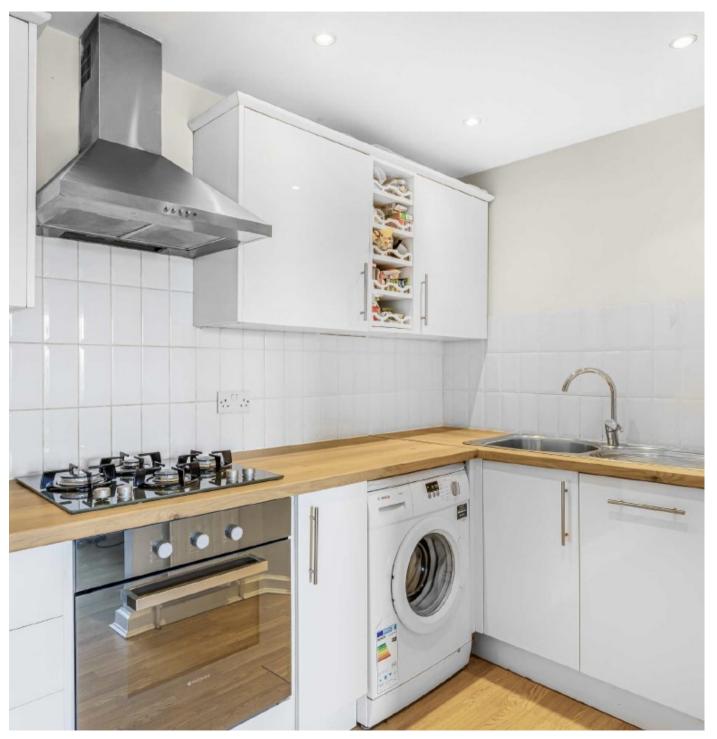

## **KEY FEATURES**

- Top Floor Flat
- Two Bedrooms
- Modern Condition
- Open Plan Kitchen
- Gated Parking
- Unfurnished

Total area (approx.): 50.1 sq. m (539 sq. ft)

Energy Rating: We aim to make our particulars both accurate and reliable. However they are not guaranteed; nor do they form part of an offer or contract. If you require clarification on any points then please contact us, especially if you are travelling some distance to view. Please note that appliances and heating systems have not been tested and therefore no warranties can be given as to their good working order.