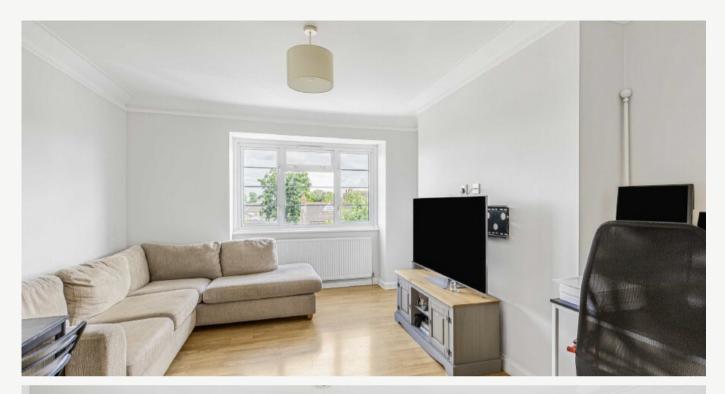

## **KEY FEATURES**

- Top Floor Flat
- Two Bedrooms
- Modern Condition
- Open Plan Kitchen
- Gated Parking
- Unfurnished

Total area (approx.): 50.1 sq. m (539 sq. ft)

Energy Rating: We aim to make our particulars both accurate and reliable. However they are not guaranteed; nor do they form part of an offer or contract. If you require clarification on any points then please contact us, especially if you are travelling some distance to view. Please note that appliances and heating systems have not been tested and therefore no warranties can be given as to their good working order.