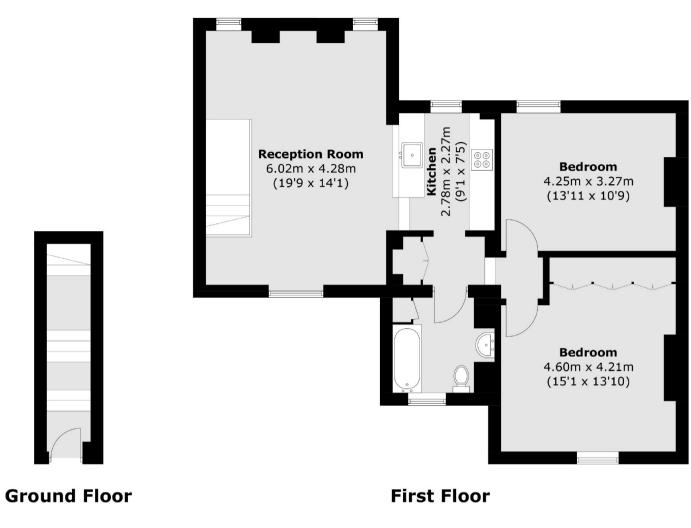

Total area (approx.): 81.2 sq. m (874.1 sq. ft)

Energy Rating: We aim to make our particulars both accurate and reliable. However they are not guaranteed; nor do they form part of an offer or contract. If you require clarification on any points then please contact us, especially if you are travelling some distance to view. Please note that appliances and heating systems have not been tested and therefore no warranties can be given as to their good working order.