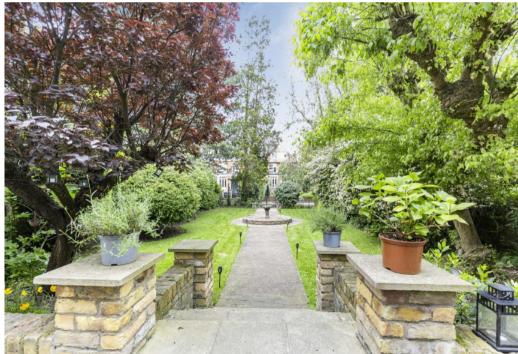

## BROOM WATER TEDDINGTON, TW11

ASKING PRICE: £5,899 PCM

Located on one the premier roads of Teddington is this wonderful family home benefitting from its own private mooring. Boasting over 3000 sq. Feet of living accommodation, six bedrooms, three reception rooms and an outstanding garden stretching onto a lovely tributary of the River Thames. Broom Water is one of the sought after River Roads in Teddington with local schools nearby. Teddington and Hampton Wick train stations are within a mile of the property and the River Thames and Bushy Park are also nearby.

## **KEY FEATURES**

- Six Double Bedrooms
- River Views
- Private Mooring
- · Detached House
- Moments From The Lensbury

Total area (approx.): 274.4 sq. m (2,953.6 sq. ft) Balcony area : 8.1 sq. m (87.2 sq. ft)