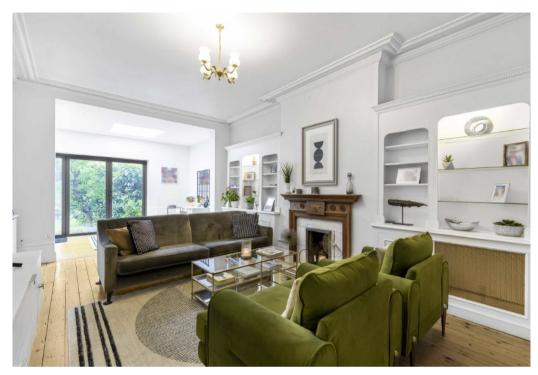

## BROOM WATER TEDDINGTON, TW11

ASKING PRICE: £5,899 PCM

Located on one the premier roads of Teddington is this wonderful family home benefitting from its own private mooring. Boasting over 3000 sq. Feet of living accommodation, six bedrooms, three reception rooms and an outstanding garden stretching onto a lovely tributary of the River Thames. Broom Water is one of the sought after River Roads in Teddington with local schools nearby. Teddington and Hampton Wick train stations are within a mile of the property and the River Thames and Bushy Park are also nearby.

## **KEY FEATURES**

- Six Double Bedrooms
- River Views
- Private Mooring
- · Detached House
- Moments From The Lensbury

Total area (approx.): 274.4 sq. m (2,953.6 sq. ft) Balcony area : 8.1 sq. m (87.2 sq. ft)