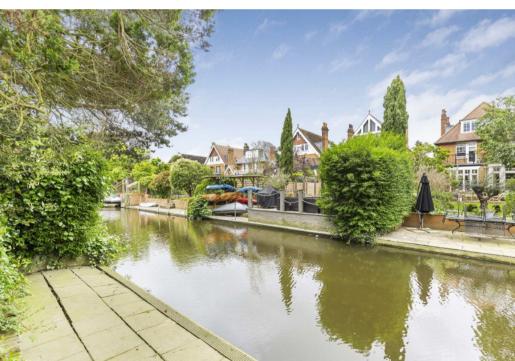

## BROOM WATER TEDDINGTON, TW11

ASKING PRICE: £5,899 PCM

Located on one the premier roads of Teddington is this wonderful family home benefitting from its own private mooring. Boasting over 3000 sq. Feet of living accommodation, six bedrooms, three reception rooms and an outstanding garden stretching onto a lovely tributary of the River Thames. Broom Water is one of the sought after River Roads in Teddington with local schools nearby. Teddington and Hampton Wick train stations are within a mile of the property and the River Thames and Bushy Park are also nearby.

## **KEY FEATURES**

- Six Double Bedrooms
- River Views
- Private Mooring
- · Detached House
- Moments From The Lensbury

Total area (approx.): 274.4 sq. m (2,953.6 sq. ft) Balcony area : 8.1 sq. m (87.2 sq. ft)