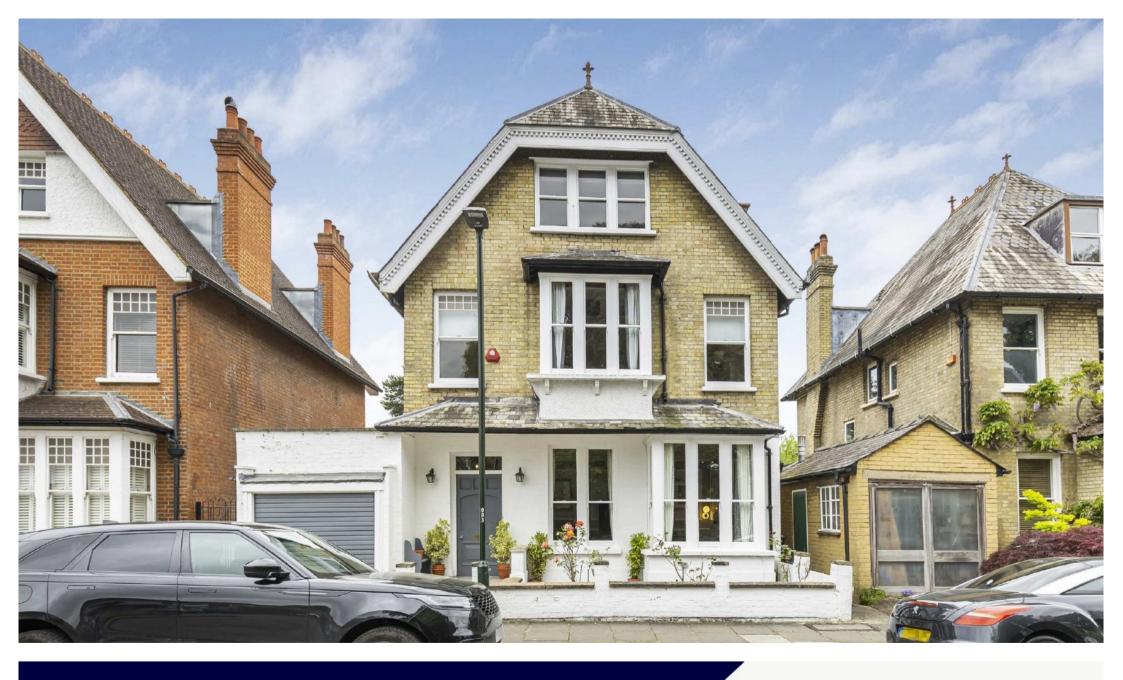

## BROOM WATER TEDDINGTON, TW11

ASKING PRICE: £5,899 PCM

Located on one the premier roads of Teddington is this wonderful family home benefitting from its own private mooring. Boasting over 3000 sq. Feet of living accommodation, six bedrooms, three reception rooms and an outstanding garden stretching onto a lovely tributary of the River Thames. Broom Water is one of the sought after River Roads in Teddington with local schools nearby. Teddington and Hampton Wick train stations are within a mile of the property and the River Thames and Bushy Park are also nearby.

## **KEY FEATURES**

- Six Double Bedrooms
- River Views
- Private Mooring
- · Detached House
- Moments From The Lensbury

Total area (approx.): 274.4 sq. m (2,953.6 sq. ft) Balcony area : 8.1 sq. m (87.2 sq. ft)