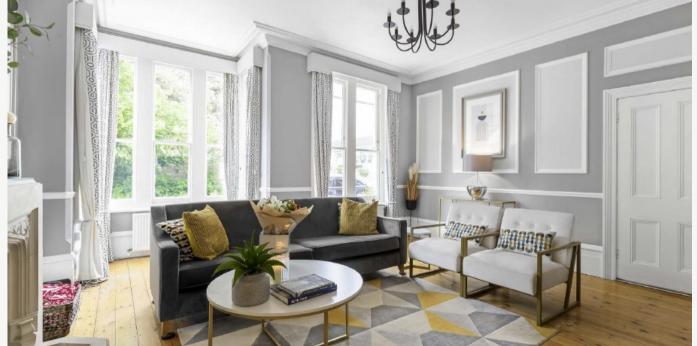

## BROOM WATER TEDDINGTON, TW11

ASKING PRICE: £5,899 PCM

Located on one the premier roads of Teddington is this wonderful family home benefitting from its own private mooring. Boasting over 3000 sq. Feet of living accommodation, six bedrooms, three reception rooms and an outstanding garden stretching onto a lovely tributary of the River Thames. Broom Water is one of the sought after River Roads in Teddington with local schools nearby. Teddington and Hampton Wick train stations are within a mile of the property and the River Thames and Bushy Park are also nearby.

## **KEY FEATURES**

- Six Double Bedrooms
- River Views
- Private Mooring
- · Detached House
- Moments From The Lensbury

Total area (approx.): 274.4 sq. m (2,953.6 sq. ft) Balcony area : 8.1 sq. m (87.2 sq. ft)