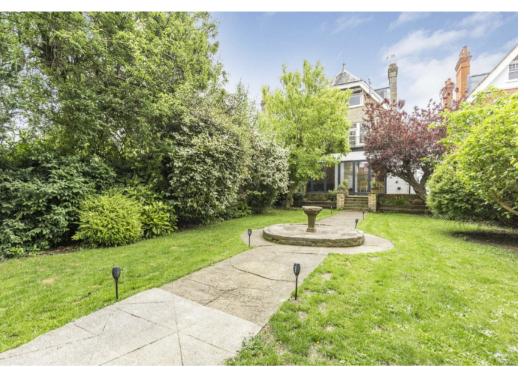

## BROOM WATER TEDDINGTON, TW11

ASKING PRICE: £5,899 PCM

Located on one the premier roads of Teddington is this wonderful family home benefitting from its own private mooring. Boasting over 3000 sq. Feet of living accommodation, six bedrooms, three reception rooms and an outstanding garden stretching onto a lovely tributary of the River Thames. Broom Water is one of the sought after River Roads in Teddington with local schools nearby. Teddington and Hampton Wick train stations are within a mile of the property and the River Thames and Bushy Park are also nearby.

## **KEY FEATURES**

- Six Double Bedrooms
- River Views
- Private Mooring
- · Detached House
- Moments From The Lensbury

Total area (approx.): 274.4 sq. m (2,953.6 sq. ft) Balcony area : 8.1 sq. m (87.2 sq. ft)