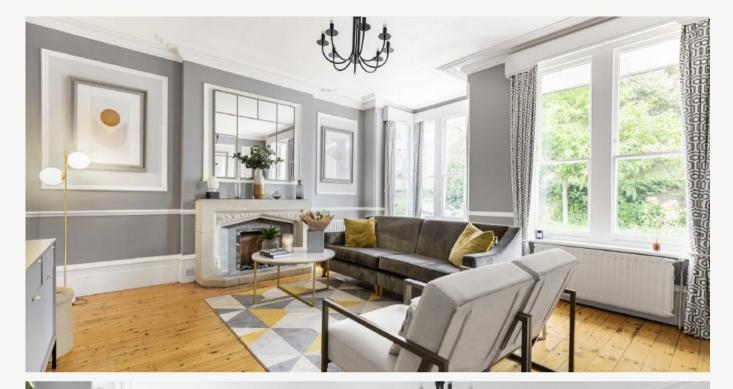

## BROOM WATER TEDDINGTON, TW11

ASKING PRICE: £5,899 PCM

Located on one the premier roads of Teddington is this wonderful family home benefitting from its own private mooring. Boasting over 3000 sq. Feet of living accommodation, six bedrooms, three reception rooms and an outstanding garden stretching onto a lovely tributary of the River Thames. Broom Water is one of the sought after River Roads in Teddington with local schools nearby. Teddington and Hampton Wick train stations are within a mile of the property and the River Thames and Bushy Park are also nearby.

## **KEY FEATURES**

- Six Double Bedrooms
- River Views
- Private Mooring
- · Detached House
- Moments From The Lensbury

Total area (approx.): 274.4 sq. m (2,953.6 sq. ft) Balcony area : 8.1 sq. m (87.2 sq. ft)