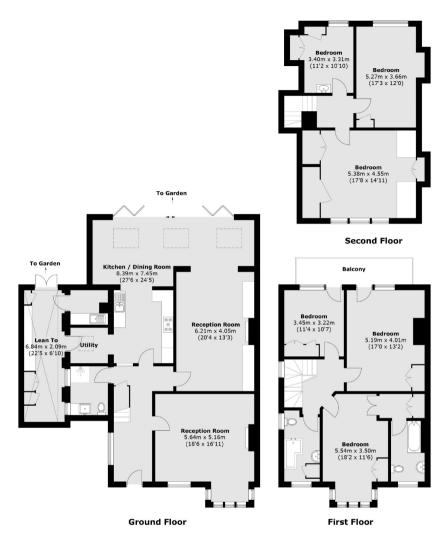

## **KEY FEATURES**

- Six Double Bedrooms
- River Views
- Private Mooring
- · Detached House
- Moments From The Lensbury

Total area (approx.): 274.4 sq. m (2,953.6 sq. ft) Balcony area : 8.1 sq. m (87.2 sq. ft)