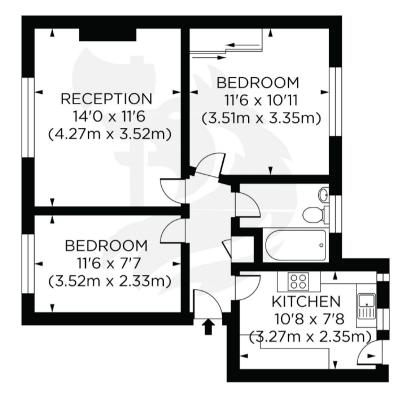

## SECOND FLOOR

Gross Internal Area 581 sq ft/54 sq metres c photosandfloorplans.com

Energy Rating: We aim to make our particulars both accurate and reliable. However they are not guaranteed; nor do they form part of an offer or contract. If you require clarification on any points then please contact us, especially if you are travelling some distance to view. Please note that appliances and heating systems have not been tested and therefore no warranties can be given as to their good working order.