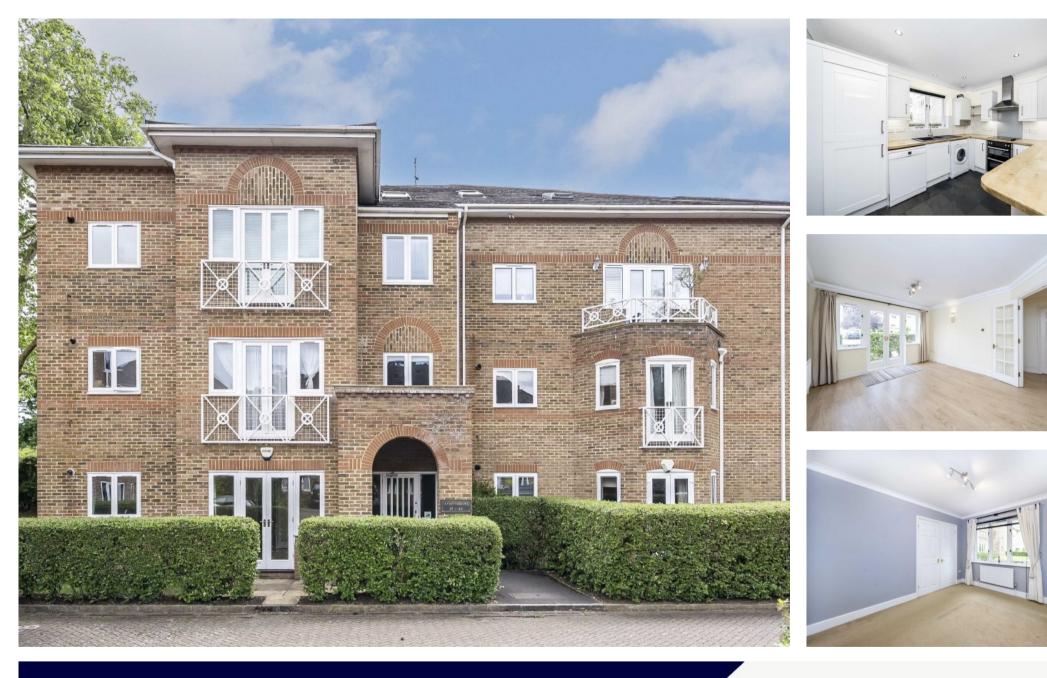

# TREMATON PLACE, TEDDINGTON, TW11

ASKING PRICE: £550,000

This wonderful two bedroom apartment is set on the ground floor of Thematon Place. The property has a great layout and offers 684 Square Feet of living space. There are two double bedrooms, one with an en-suite and a further family bathroom. The living room has French doors which opens on to a small patio space. The property is ready to move in to and further benefits include a share of the freehold and off street parking.

### **KEY FEATURES**

- Two Double Bedrooms
- Two Bathrooms
- Ground Floor
- Off Street Parking
- 684 Square Feet
- · Share Of Freehold

Energy Rating: . We aim to make our particulars both accurate and reliable. However they are not guaranteed; nor do they form part of an offer or contract. If you require clarification on any points then please contact us, especially if you are travelling some distance to view. Please note that appliances and heating systems have not been tested and therefore no warranties can be given as to their good working order.