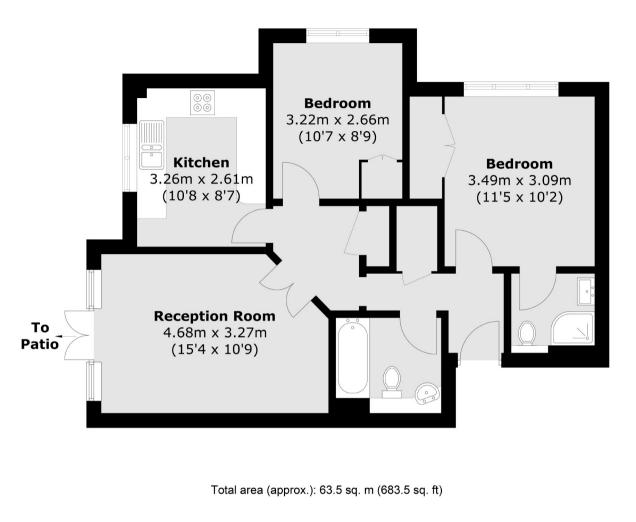

# TREMATON PLACE, TEDDINGTON, TW11

ASKING PRICE: £550,000

This wonderful two bedroom apartment is set on the ground floor of Thematon Place. The property has a great layout and offers 684 Square Feet of living space. There are two double bedrooms, one with an en-suite and a further family bathroom. The living room has French doors which opens on to a small patio space. The property is ready to move in to and further benefits include a share of the freehold and off street parking.

### **KEY FEATURES**

- Two Double Bedrooms
- Two Bathrooms
- Ground Floor
- Off Street Parking
- 684 Square Feet
- · Share Of Freehold

Energy Rating: . We aim to make our particulars both accurate and reliable. However they are not guaranteed; nor do they form part of an offer or contract. If you require clarification on any points then please contact us, especially if you are travelling some distance to view. Please note that appliances and heating systems have not been tested and therefore no warranties can be given as to their good working order.