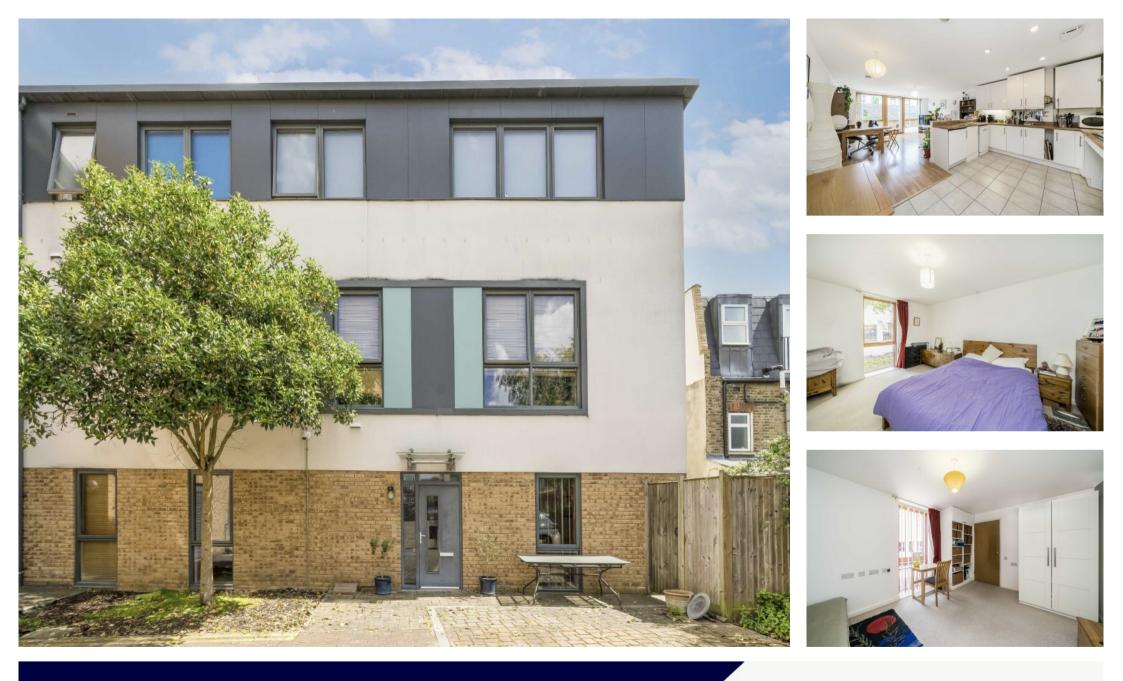

## PARISON CLOSE, RICHMOND, TW9

ASKING PRICE: £450,000

Situated in Richmond-upon-Thames is this modern two bedroom ground floor apartment, featuring private allocated parking and a private garden. The property benefits from just under 850 square feet of living accommodation. There are two large double bedrooms, a very large bathroom and a open plan kitchen / living room leading on to the garden.

## **KEY FEATURES**

- Private Garden
- Off Street Parking
- Two Double Bedrooms
- 848 Square Feet
- Ground Floor
- Very Low Service Charge

Energy Rating: . We aim to make our particulars both accurate and reliable. However they are not guaranteed; nor do they form part of an offer or contract. If you require clarification on any points then please contact us, especially if you are travelling some distance to view. Please note that appliances and heating systems have not been tested and therefore no warranties can be given as to their good working order.