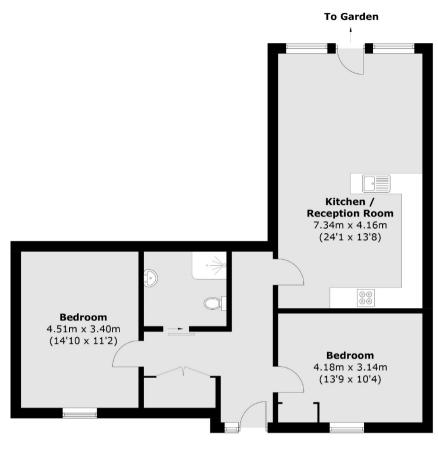

## PARISON CLOSE, RICHMOND, TW9

ASKING PRICE: £450,000

Situated in Richmond-upon-Thames is this modern two bedroom ground floor apartment, featuring private allocated parking and a private garden. The property benefits from just under 850 square feet of living accommodation. There are two large double bedrooms, a very large bathroom and a open plan kitchen / living room leading on to the garden.

Total area (approx.): 78.8 sq. m (848.2 sq. ft)

## **KEY FEATURES**

- Private Garden
- Off Street Parking
- Two Double Bedrooms
- 848 Square Feet
- Ground Floor
- Very Low Service Charge

Energy Rating: . We aim to make our particulars both accurate and reliable. However they are not guaranteed; nor do they form part of an offer or contract. If you require clarification on any points then please contact us, especially if you are travelling some distance to view. Please note that appliances and heating systems have not been tested and therefore no warranties can be given as to their good working order.