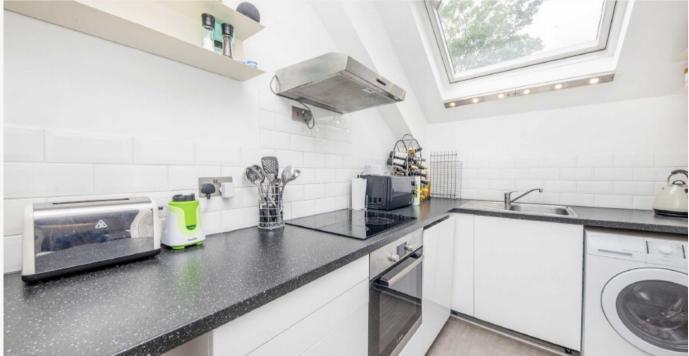

## FAIRFAX ROAD TEDDINGTON, TW11

ASKING PRICE: £1,750 PCM

Situated on one of Teddingtons premier roads, is this well sized two-bedroom apartment. Benefitting from two double bedrooms with separate kitchen and reception room. Grosvenor Court is a quiet development located just minutes from Teddington Train Station and High Street.

- Two Double Bedrooms
- Close to Collis Primary
  School
- Communal Gardens
- 0.3 Miles to Station
- Unfurnished

Total area: approx. 63.4 sq. metres (682.0 sq. feet)

Energy Rating: We aim to make our particulars both accurate and reliable. However they are not guaranteed; nor do they form part of an offer or contract. If you require clarification on any points then please contact us, especially if you are travelling some distance to view. Please note that appliances and heating systems have not been tested and therefore no warranties can be given as to their good working order.