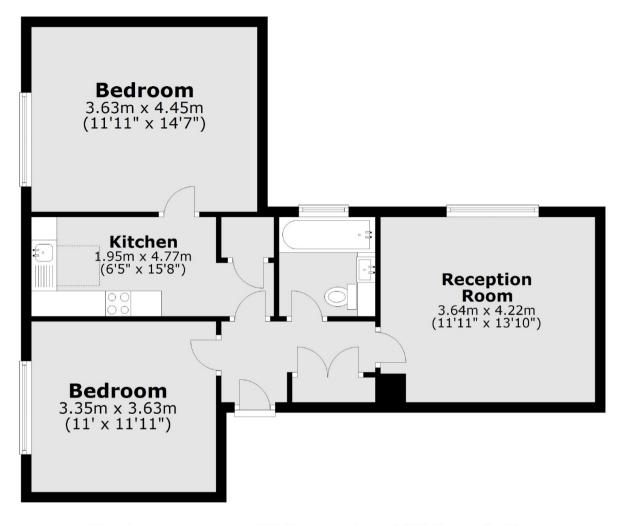

- Two Double Bedrooms
- Close to Collis Primary
  School
- Communal Gardens
- 0.3 Miles to Station
- Unfurnished

Total area: approx. 63.4 sq. metres (682.0 sq. feet)

Energy Rating: We aim to make our particulars both accurate and reliable. However they are not guaranteed; nor do they form part of an offer or contract. If you require clarification on any points then please contact us, especially if you are travelling some distance to view. Please note that appliances and heating systems have not been tested and therefore no warranties can be given as to their good working order.