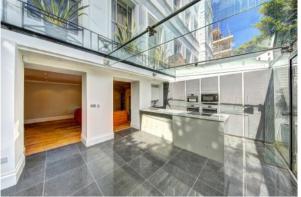

## PORTLAND TERRACE, RICHMOND, TW9

ASKING PRICE: £6,950 PCM

An outstanding three bedroom apartment forming the lower ground floor of this impressive Georgian conversion property. Situated on The Green, which is arguably Richmond's premier location, the property boasts three double bedrooms, three bathrooms, private garden and large reception room.

## **KEY FEATURES**

- Stunning Georgian conversion
- Private Landscaped Garden
- Three Double Bedrooms
- Three Bathrooms
- Excellent Location

Energy Rating: We aim to make our particulars both accurate and reliable. However they are not guaranteed; nor do they form part of an offer or contract. If you require clarification on any points then please contact us, especially if you are travelling some distance to view. Please note that appliances and heating systems have not been tested and therefore no warranties can be given as to their good working order.