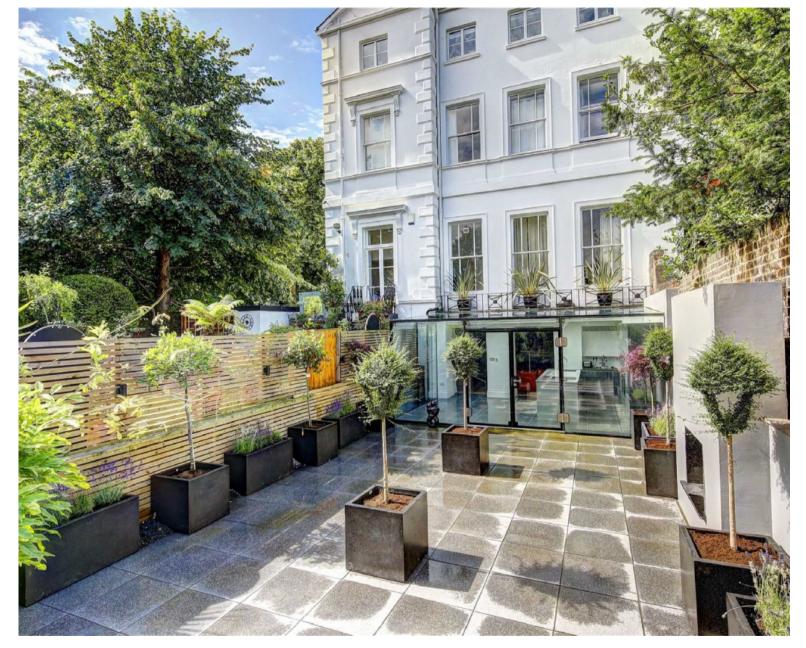

## PORTLAND TERRACE, RICHMOND, TW9

ASKING PRICE: £6,950 PCM

An outstanding three bedroom apartment forming the lower ground floor of this impressive Georgian conversion property. Situated on The Green, which is arguably Richmond's premier location, the property boasts three double bedrooms, three bathrooms, private garden and large reception room.

## **KEY FEATURES**

- Stunning Georgian conversion
- Private Landscaped Garden
- Three Double Bedrooms
- Three Bathrooms
- Excellent Location

Energy Rating: We aim to make our particulars both accurate and reliable. However they are not guaranteed; nor do they form part of an offer or contract. If you require clarification on any points then please contact us, especially if you are travelling some distance to view. Please note that appliances and heating systems have not been tested and therefore no warranties can be given as to their good working order.