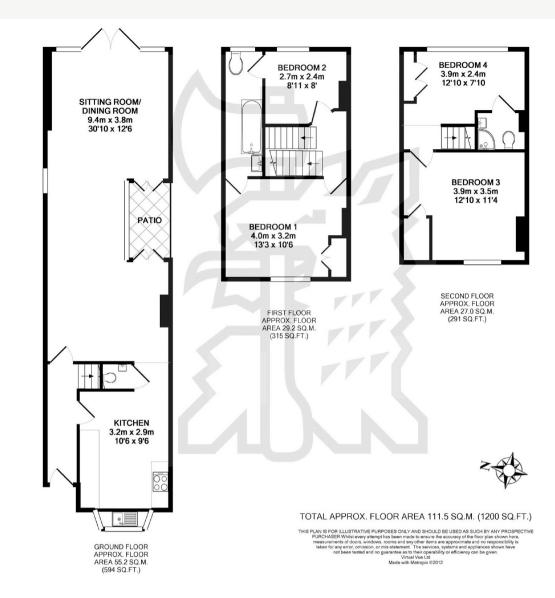

## DERBY ROAD, EAST SHEEN, SW14

ASKING PRICE: £3,500 PCM

A four bedroom terraced house located just 0.2 miles from Sheen Mount Primary School. Benefitting from two double bedrooms, two single bedrooms and large open plan reception/dining space. Private garden and separate kitchen.

## **KEY FEATURES**

- · Three Bedrooms
- Study

•

## Private Garden

- · Close to Schools
- Two En-suite Bathroom

Energy Rating: D. We aim to make our particulars both accurate and reliable. However they are not guaranteed; nor do they form part of an offer or contract. If you require clarification on any points then please contact us, especially if you are travelling some distance to view. Please note that appliances and heating systems have not been tested and therefore no warranties can be given as to their good working order.