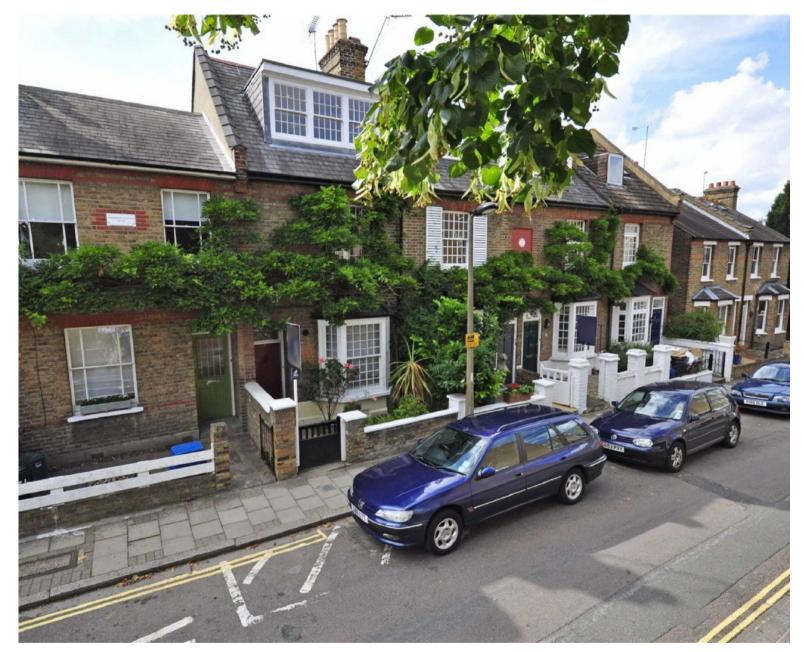

## DERBY ROAD, EAST SHEEN, SW14

ASKING PRICE: £3,500 PCM

A four bedroom terraced house located just 0.2 miles from Sheen Mount Primary School. Benefitting from two double bedrooms, two single bedrooms and large open plan reception/dining space. Private garden and separate kitchen.