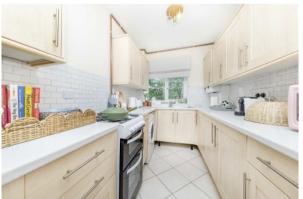

## FAIRFAX ROAD, TEDDINGTON, TW11

ASKING PRICE: £1,525 PCM

Located in the heart of Teddington is this well-presented one-bedroom apartment benefitting from a private balcony as well as communal gardens. Situated in the quiet Grosvenor Court development the property boasts a spacious reception room, separate kitchen and plenty of built in storage.

## **KEY FEATURES**

- Private Balcony
- · Close to Station
- Communal Gardens
- · Built in storage
- Close to shops
- Balcony

Energy Rating: C. We aim to make our particulars both accurate and reliable. However they are not guaranteed; nor do they form part of an offer or contract. If you require clarification on any points then please contact us, especially if you are travelling some distance to view. Please note that appliances and heating systems have not been tested and therefore no warranties can be given as to their good working order.