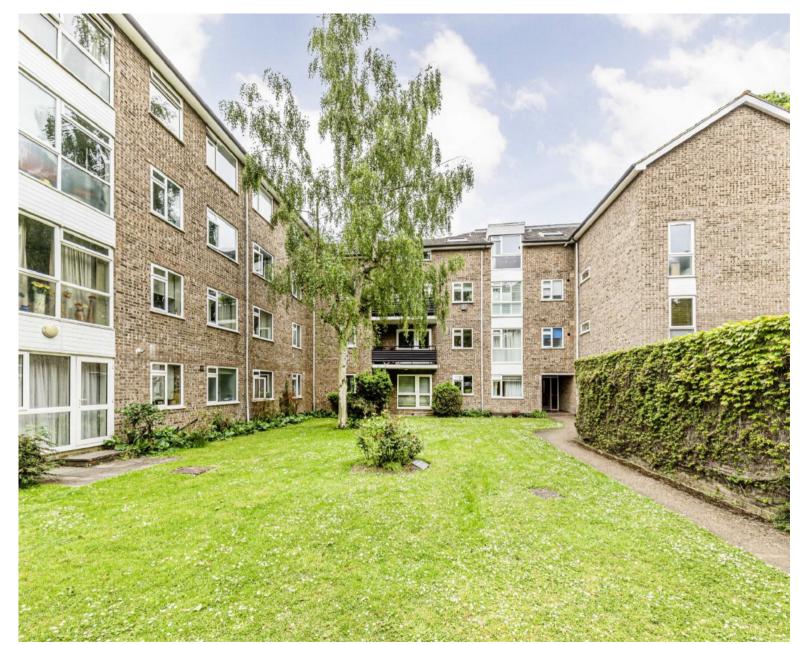

## FAIRFAX ROAD, TEDDINGTON, TW11

ASKING PRICE: £1,525 PCM

Located in the heart of Teddington is this well-presented one-bedroom apartment benefitting from a private balcony as well as communal gardens. Situated in the quiet Grosvenor Court development the property boasts a spacious reception room, separate kitchen and plenty of built in storage.

Fairfax Road leads from Kingston Lane and Station Road. Teddington train station is on your doorstep with a shortcut through to Bushy Park. The High Street is nearby with coffee shops, bars, restaurants and supermarkets.