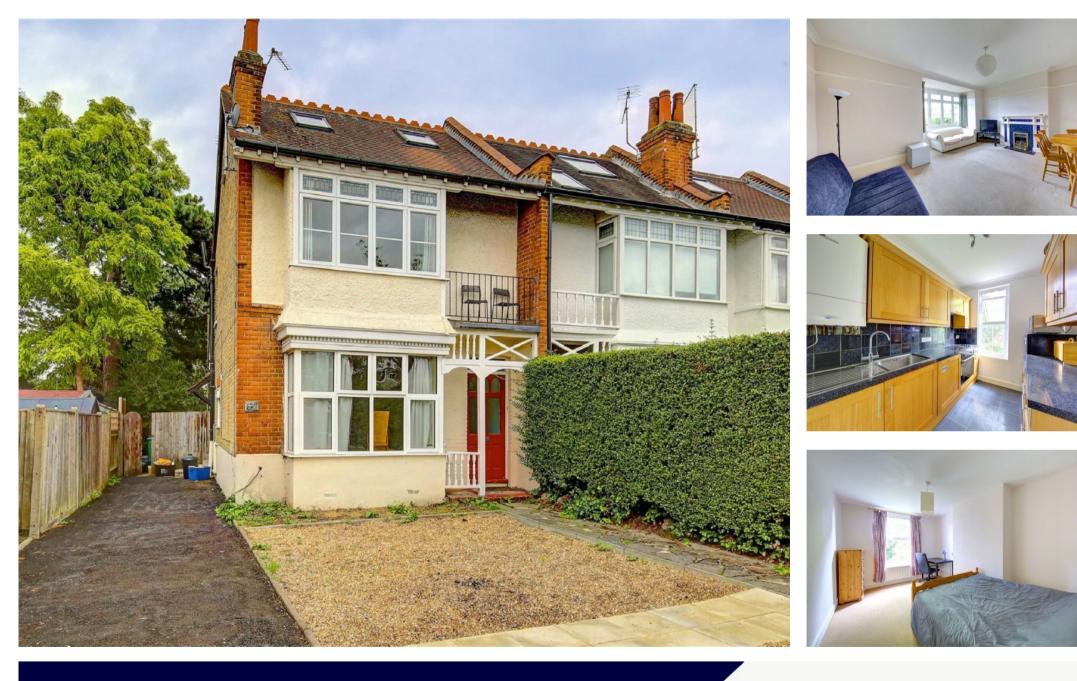

## KINGSTON ROAD, , TW11

ASKING PRICE: £2,800 PCM

Ideal for students or sharers a well-proportioned split level maisonette ideally located for local shops and 0.7 miles from Teddington Station. With accommodation spread over three floors comprising of four double bedrooms, two bathrooms, reception room, kitchen and off street parking.

#### **KEY FEATURES**

- Split Level
- Four Double Bedrooms
- 1.6 miles to St Marys University
- · Close to Station
- Two Bathrooms
- · Plenty of Storage

Energy Rating: . We aim to make our particulars both accurate and reliable. However they are not guaranteed; nor do they form part of an offer or contract. If you require clarification on any points then please contact us, especially if you are travelling some distance to view. Please note that appliances and heating systems have not been tested and therefore no warranties can be given as to their good working order.