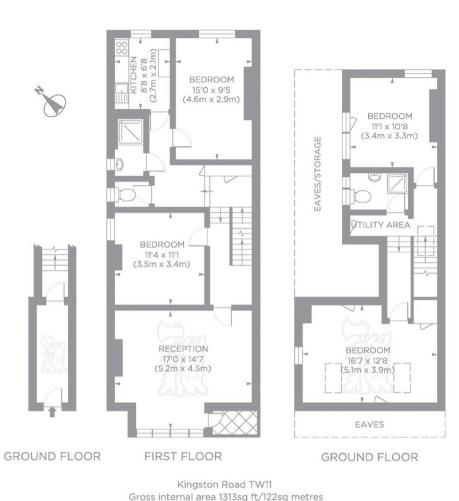

## KINGSTON ROAD, , TW11

ASKING PRICE: £2,800 PCM

Ideal for students or sharers a well-proportioned split level maisonette ideally located for local shops and 0.7 miles from Teddington Station. With accommodation spread over three floors comprising of four double bedrooms, two bathrooms, reception room, kitchen and off street parking.

#### **KEY FEATURES**

- Split Level
- Four Double Bedrooms
- 1.6 miles to St Marys University
- · Close to Station
- Two Bathrooms
- · Plenty of Storage

Energy Rating: . We aim to make our particulars both accurate and reliable. However they are not guaranteed; nor do they form part of an offer or contract. If you require clarification on any points then please contact us, especially if you are travelling some distance to view. Please note that appliances and heating systems have not been tested and therefore no warranties can be given as to their good working order.