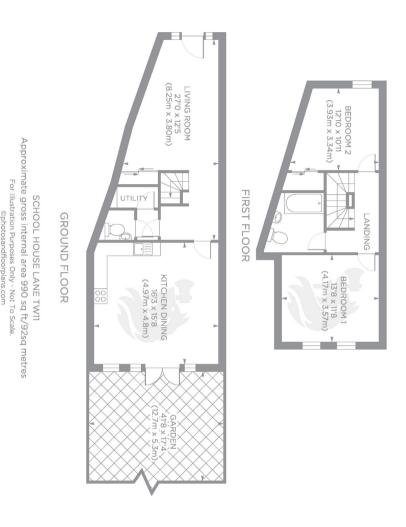

## SCHOOL HOUSE LANE, , TW11

ASKING PRICE: £2,850 PCM

What can only be described as an excellent two bedroom cottage located in the amazing town of Teddington. Immaculately presented throughout with the benefit of a large South West facing garden. The property boasts two reception rooms, two double bedrooms and plenty of storage space.

#### **KEY FEATURES**

- South West Facing Garden
- Underfloor Heating Throughout
- Utility Room
- Two Double Bedrooms
- Exposed Brick Kitchen
- · Close to Shops

Energy Rating: C. We aim to make our particulars both accurate and reliable. However they are not guaranteed; nor do they form part of an offer or contract. If you require clarification on any points then please contact us, especially if you are travelling some distance to view. Please note that appliances and heating systems have not been tested and therefore no warranties can be given as to their good working order.