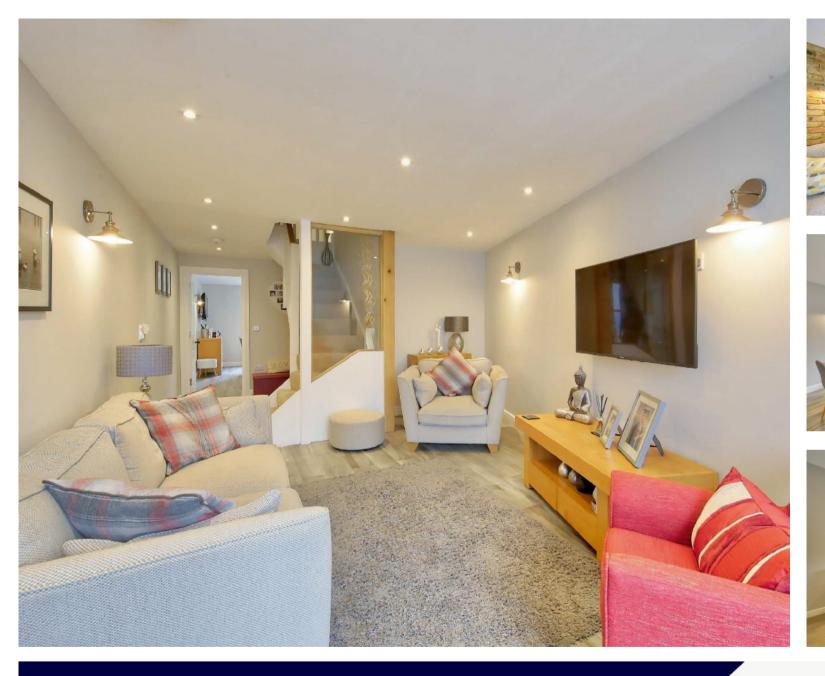

## SCHOOL HOUSE LANE, , TW11

ASKING PRICE: £2,850 PCM

What can only be described as an excellent two bedroom cottage located in the amazing town of Teddington. Immaculately presented throughout with the benefit of a large South West facing garden. The property boasts two reception rooms, two double bedrooms and plenty of storage space.

#### **KEY FEATURES**

- South West Facing Garden
- Underfloor Heating Throughout
- Utility Room
- Two Double Bedrooms
- Exposed Brick Kitchen
- · Close to Shops

Energy Rating: C. We aim to make our particulars both accurate and reliable. However they are not guaranteed; nor do they form part of an offer or contract. If you require clarification on any points then please contact us, especially if you are travelling some distance to view. Please note that appliances and heating systems have not been tested and therefore no warranties can be given as to their good working order.