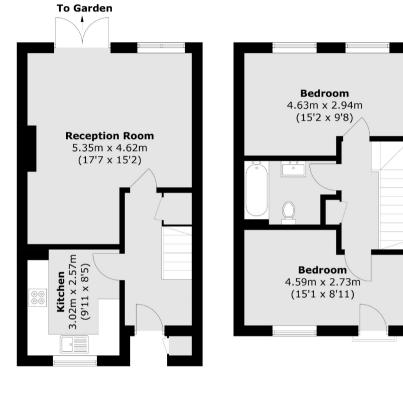

## **KEY FEATURES**

- Central Twickenham
- Moments From The River
- Two Double Bedrooms
- Modern Condition Throughout
- Private Enclosed Garden
- Close To Twickenham Station

**First Floor** 

Total area (approx.): 74.3 sq. m (799.7 sq. ft) External Storage: 0.3 sq. m (3.2 sq. ft)