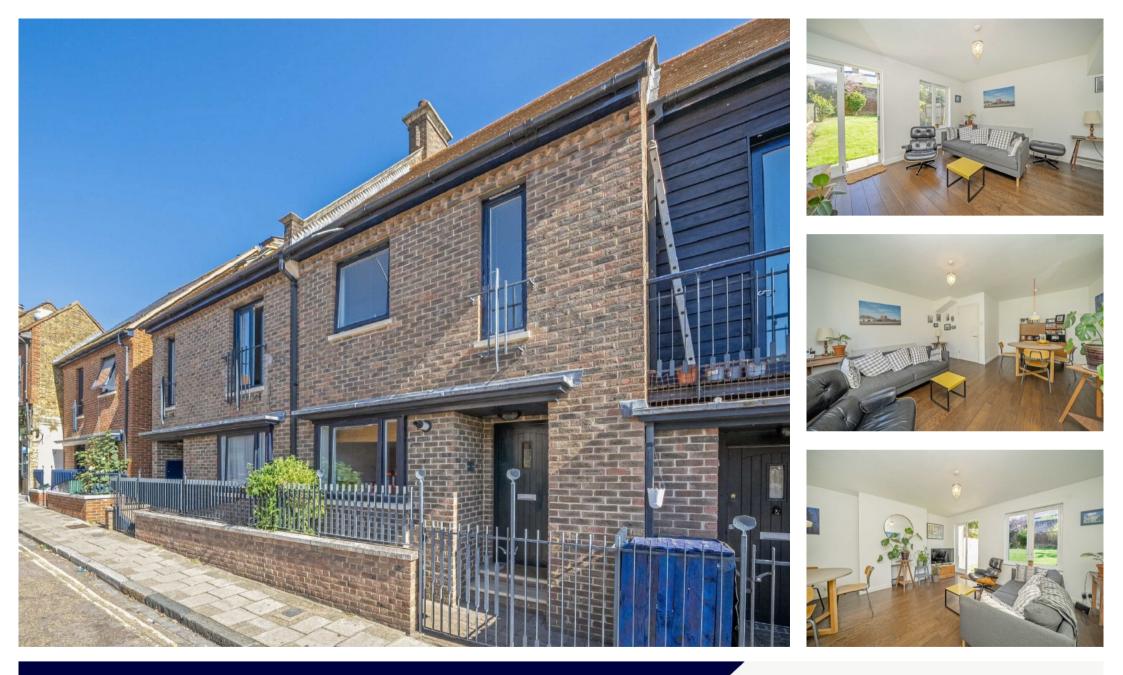

# WATER LANE, TWICKENHAM, TW1

ASKING PRICE: £725,000

This modern, two bedroom home is situated in central Twickenham, moments from the River Thames and Twickenham Train Station. The property offers just over 800 Sq, ft of living space, set over two floors and is in very good condition throughout with the added benefit of an external storage cupboard to the front of the property.

Located in Twickenham town centre close to the iconic Church Street, River Thames, Jubilee gardens, a number of popular public houses, local transport links and Twickenham mainline station with direct links to London Waterloo.

## **KEY FEATURES**

- Central Twickenham
- Moments From The River
- Two Double Bedrooms
- Modern Condition Throughout
- Private Enclosed Garden
- Close To Twickenham Station

**First Floor** 

Total area (approx.): 74.3 sq. m (799.7 sq. ft) External Storage: 0.3 sq. m (3.2 sq. ft)