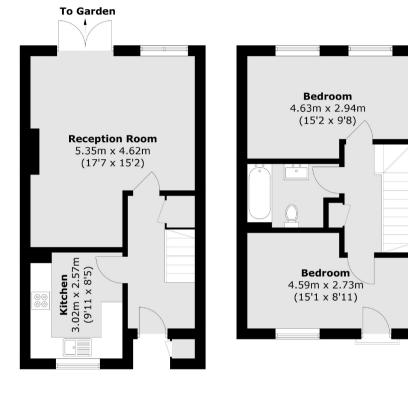

### **KEY FEATURES**

- Central Twickenham
- Moments From The River
- Two Double Bedrooms
- Modern Condition Throughout
- Private Enclosed Garden
- Close To Twickenham Station

**Ground Floor** 

**First Floor** 

Total area (approx.): 74.3 sq. m (799.7 sq. ft) External Storage: 0.3 sq. m (3.2 sq. ft)

Energy Rating: . We aim to make our particulars both accurate and reliable. However they are not guaranteed; nor do they form part of an offer or contract. If you require clarification on any points then please contact us, especially if you are travelling some distance to view. Please note that appliances and heating systems have not been tested and therefore no warranties can be given as to their good working order.