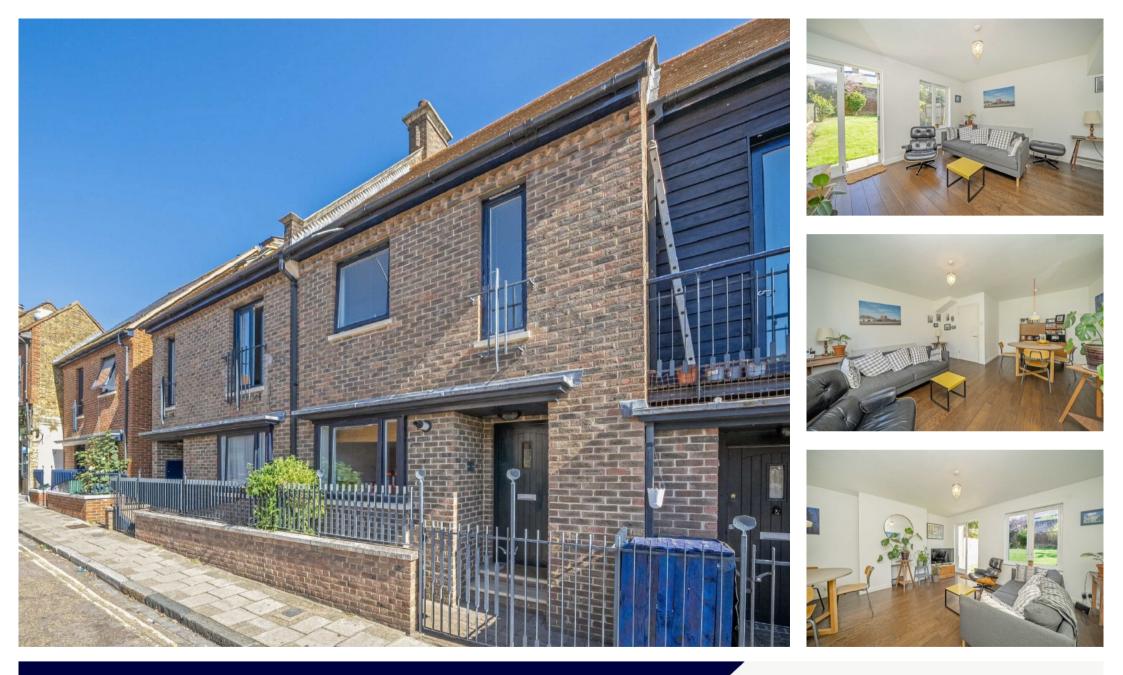

# WATER LANE, TWICKENHAM, TW1

ASKING PRICE: £750,000

This modern, two bedroom home is situated in central Twickenham, moments from the River Thames and Twickenham Train Station. The property offers just over 800 Sq, ft of living space, set over two floors and is in very good condition throughout with the added benefit of an external storage cupboard to the front of the property.

Located in Twickenham town centre close to the iconic Church Street, River Thames, Jubilee gardens, a number of popular public houses, local transport links and Twickenham mainline station with direct links to London Waterloo.

### **KEY FEATURES**

- Central Twickenham
- Moments From The River
- Two Double Bedrooms
- Modern Condition Throughout
- Private Enclosed Garden
- Close To Twickenham Station

**Ground Floor** 

**First Floor** 