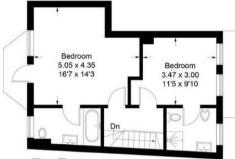

## Featherbed Villas, Hampton Hill

Approx . Gross Internal Area = 100 sq mt / 1076 sq ft

First Floor

**Ground Floor** 

Every attempt is made to assure accuracy, however measurements are approximate and for Illustrative purposes only. Not to scale. (359277)