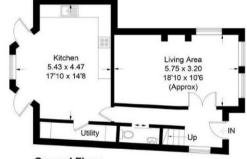

## Featherbed Villas, Hampton Hill

Approx . Gross Internal Area = 100 sq mt / 1076 sq ft

First Floor

**Ground Floor** 

Every attempt is made to assure accuracy, however measurements are approximate and for Illustrative purposes only. Not to scale. (359277)